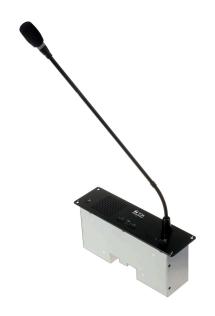

## TS-D1000-CF Q

**CHAIRMAN UNIT** 

The Digital conference system's dedicated TS-D1000-CF Chairman unit can be used by simply connecting it to the TS-D1000-MU or TS-D1100-MU Master control unit using CAT5e STP LAN cables. It can also be optionally equipped with either the TS-D1000-M1 Standard microphone or the TS-D1000-M2 long microphone or the TS-D1000-M1S Short microphone. It's the Flush-mount device, ideal for use in permanent installations, creating indicidual participant positions.