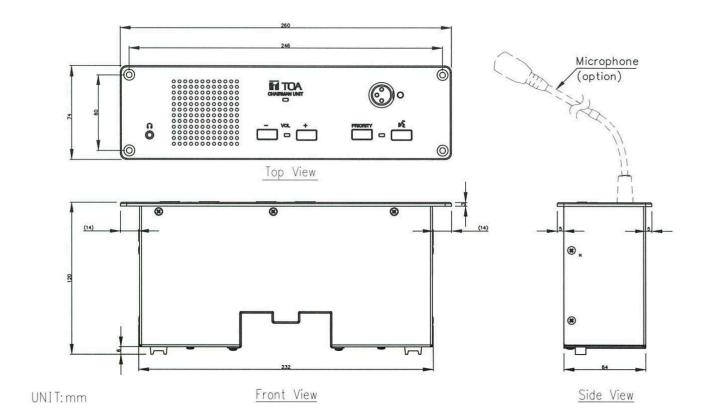

## Specifications

| Power Source          | 24 V DC (supplied from the TS-D1000-MU Master Control Unit (option), TS-D1100-MU Master Control Unit (option), TS-D1000-SU Sub Control Unit (option), or TS-D1000-EX Externsion Unit (option) |
|-----------------------|-----------------------------------------------------------------------------------------------------------------------------------------------------------------------------------------------|
| Power Consumption     | 1.5 W or less                                                                                                                                                                                 |
| Signal to Noise Ratio | 65 dB or more (A-weighted)                                                                                                                                                                    |
| Input                 | Microphone terminal: XLR-3-31 type, hidden latch lock for removable microphone                                                                                                                |
| Output                | Monitor speaker: 8Ω, 0.4 W<br>Earphone: Ø3.5 mm mini jack (3P:monaural)                                                                                                                       |
| Speaker Output        | 75 dB SPL                                                                                                                                                                                     |
| Connection Terminal   | RJ45 connector x2                                                                                                                                                                             |
| LED Indicator         | Power indicator, Speech indicator, Volume key indicator                                                                                                                                       |
| Function              | Speech function, Priority speech function, Earphone volume control                                                                                                                            |
| Operating Temperature | 0 °C to +40 °C (32 °F to 104 °F)                                                                                                                                                              |
| Operating Humidity    | 90 %RH or less (no condensation)                                                                                                                                                              |
| Finish                | Front Panel: Aluminum, Hairline, Anodizing (color: Black) Case: Steel plate                                                                                                                   |
| Dimensions            | 260 (W) x 120 (H) x 74 (D) mm                                                                                                                                                                 |
| Weight                | 1.04 kg                                                                                                                                                                                       |
| Included Accessories  | Wood screw (M4) x 4, Cable tie x 2, Hex wrench(M3) x 1                                                                                                                                        |
| Optional Accessories  | Standard microphone: TS-D1000-M1<br>Long microphone : TS-D1000-M2<br>Short microphone: TS-D1000-M1S                                                                                           |

## **Dimensions**