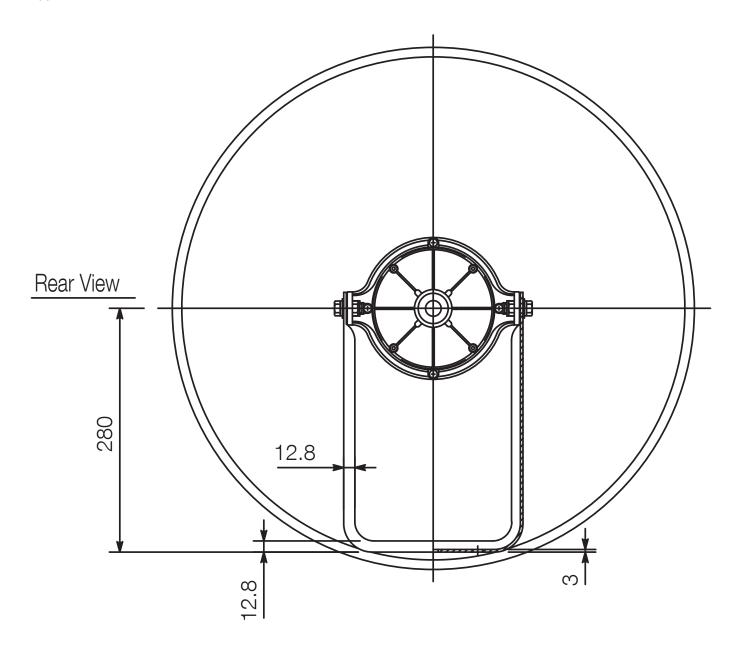

## Specifications

| ı                      |                                                                   |
|------------------------|-------------------------------------------------------------------|
| Frequency response     | 200 Hz - 6 kHz                                                    |
| Sensitivity (1#V, 1#n) | 110 dB (when operated with a driver)                              |
| Operating temperature  | -20 °C to +55 °C (must be free from dew condensation)             |
| Certificates           | IP65                                                              |
| Dimensions             | 600 x 425 mm (Ø x D)                                              |
| Gross weight           | 4,62 KG                                                           |
| Finish                 | Aluminium, powder coating, signal white (RAL 9003 or equivalent), |
| Weight                 | 3.6 kg                                                            |