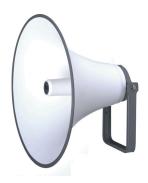

The TH-660 is a speaker horn to be used in combination with an optional driver unit. Its powder-coated finish, and stainless steel screws ensure the unit's weatherproof capability.

Article number:TH-660 EU Alternative products: TH-650

Appearance