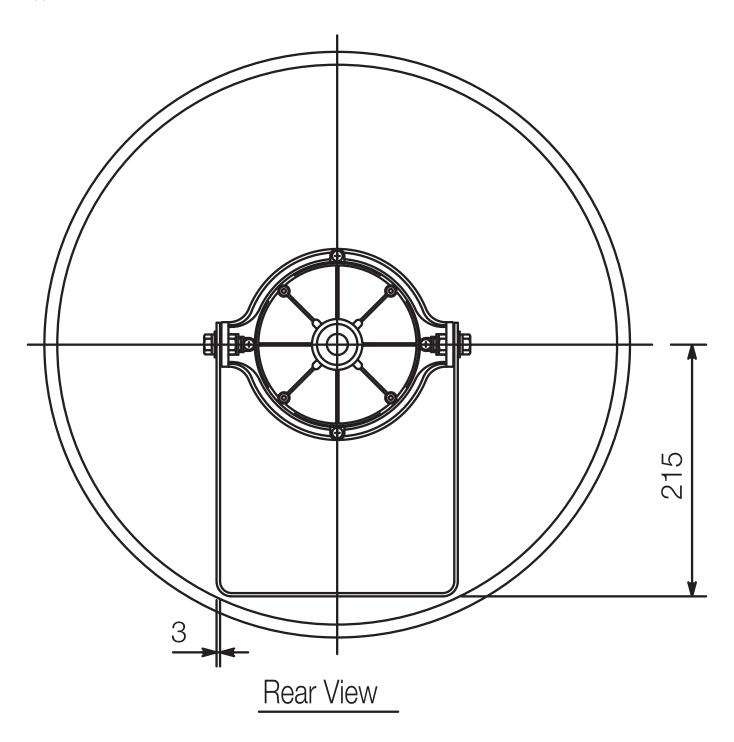

## Specifications

| 1                      |                                                                   |
|------------------------|-------------------------------------------------------------------|
| Frequency response     | 200 Hz - 6 kHz                                                    |
| Sensitivity (1#V, 1#n) | 110 dB (when operated with a driver)                              |
| Operating temperature  | -20 °C to +55 °C (must be free from dew condensation)             |
| Certificates           | IP65                                                              |
| Dimensions             | 500 x 394 mm (Ø x D)                                              |
| Gross weight           | 4,15 KG                                                           |
| Finish                 | Aluminium, powder coating, signal white (RAL 9003 or equivalent), |
| Weight                 | 2.9 kg                                                            |