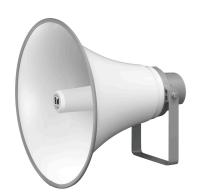

## TC-631M REFLEX HORN SPEAKER

The TC-631M is a highly intelligible, general-purpose speaker suited to public address announcement applications. Its external speaker component finished with powder coating, and stainless steel screws ensure the unit's weatherproof capability.

Appearance