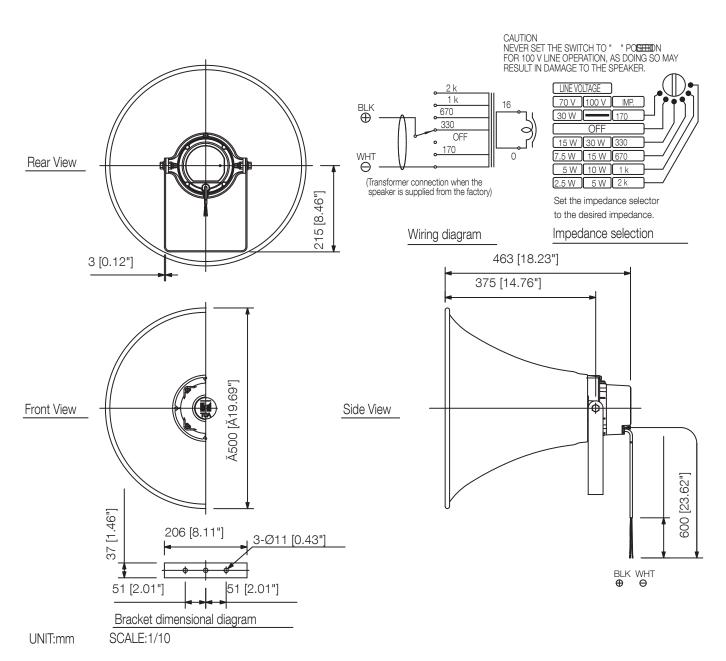

## Specifications

| Frequency response           | 200 Hz - 6 kHz                                                                                                             |
|------------------------------|----------------------------------------------------------------------------------------------------------------------------|
| Sensitivity (1#V, 1#n)       | 110 dB                                                                                                                     |
| Rated input (High Impedance) | 30 W                                                                                                                       |
| Tappings                     | 100V line: 330 Ω (30W), 670Ω (15W), 1kΩ (10W), 2kΩ (5W)70V line: 170Ω (30W), 330Ω (15W), 670Ω (7.5W), 1kΩ (5W), 2kΩ (2.5W) |
| Operating temperature        | -20°C to +60°C                                                                                                             |
| Certificates                 | IP65                                                                                                                       |
| Dimensions                   | 500 x 463 mm (Ø x D)                                                                                                       |
| Gross weight                 | 5,64 KG                                                                                                                    |
| Finish                       | Aluminium, powder coating, traffic white (RAL 9016 or equivalent),                                                         |
| Weight                       | 4.5 kg                                                                                                                     |