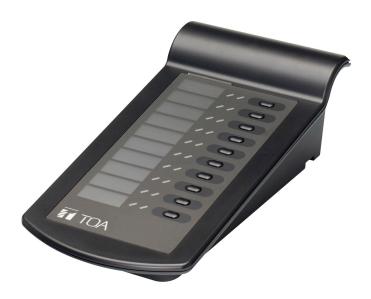

## REMOTE MICROPHONE EXTENSION

The RM-110VX-EA is an extension unit for increasing the number of function keys of VX-100RM-EA IP Remote Microphone. Up to 9 sets of RM-110VX-EA can be linked with each VX-100RM-EA.

## Key features

#Powered by PoE

#Customized function buttons for personalized configuration