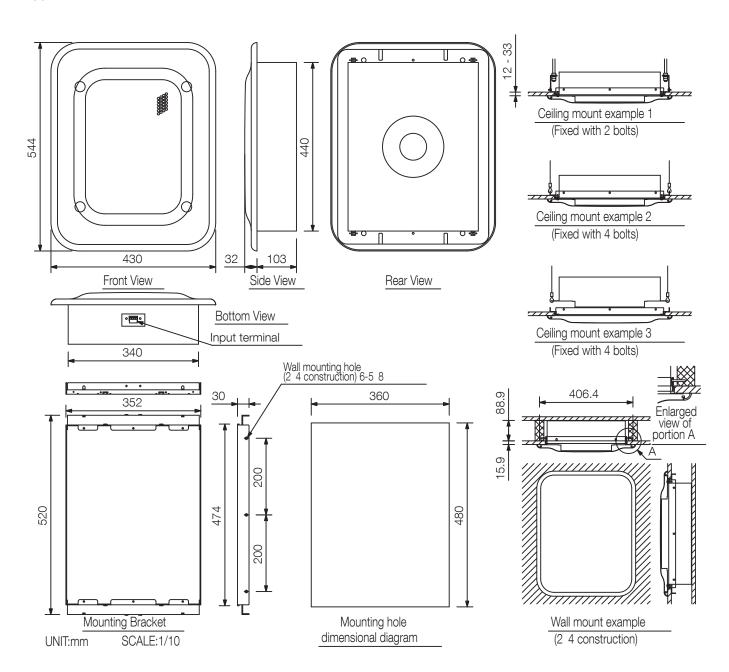

## Specifications

| Dimensions (W x H x D) | 430 x 544 x 135 mm                                         |
|------------------------|------------------------------------------------------------|
| Dimensions (ø x D)     | x 135 mm                                                   |
| Finish                 | Steel plate, paint, signal white (RAL 9003 or equivalent), |