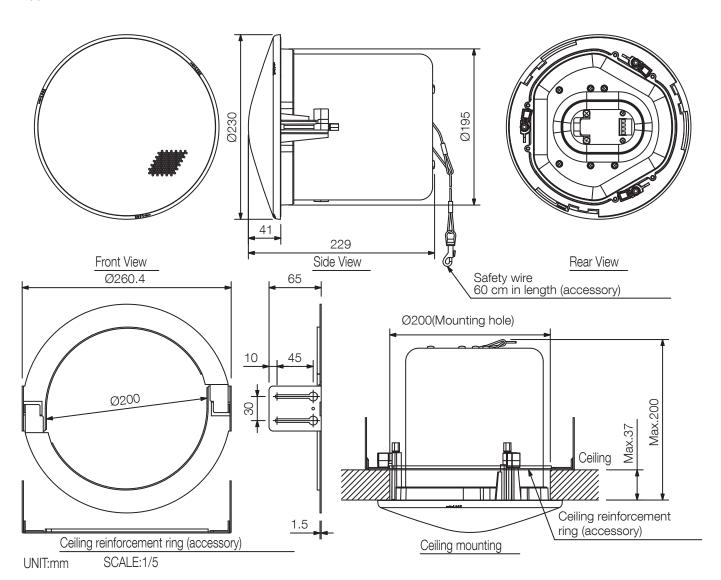

## Specifications

| Dimensions (W x H x D) | x 229                                                                                                          |
|------------------------|----------------------------------------------------------------------------------------------------------------|
| Dimensions (ø x D)     | 230 x 229 mm                                                                                                   |
| Finish                 | Steel plate, Fire-resistant ABS resin (resin material grade: UL-94 V-0), cream white (RAL 9001 or equivalent), |