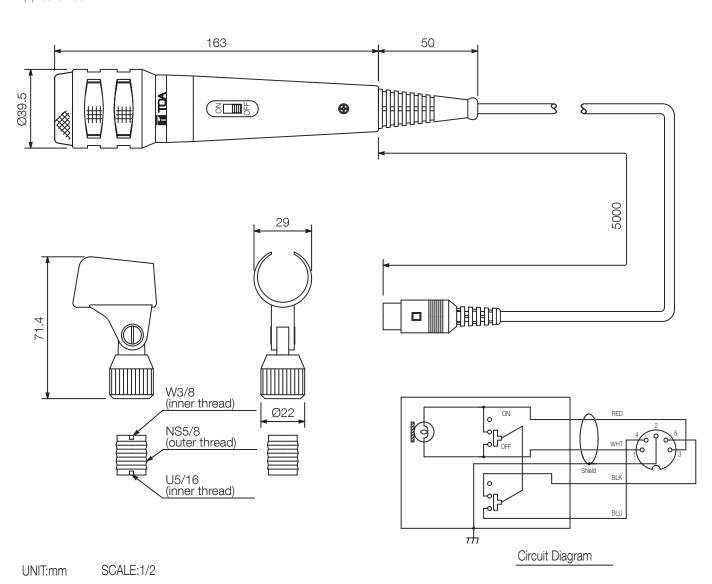

## Specifications

| Controls           | Talk switch: Short-off type, slide on/off switch |
|--------------------|--------------------------------------------------|
| Frequency response | 50 Hz - 12 kHz                                   |
| Connection         | 5-pin DIN plug on cable                          |
| Rated impedance    | 600 Ω                                            |
| Controls           | Talk switch: Short-off type, slide on/off switch |
| Frequency response | 50 Hz - 12 kHz                                   |
| Microphone type    | Dynamic microphone                               |
| Directivity        | Unidirectional                                   |
| Sensitivity        | -52 dB (1 kHz 0 dB = 1 V/Pa)                     |
| Connection         | 5-pin DIN plug on cable                          |
| Rated impedance    | 600 Ω                                            |
| Finish             | Zinc, die-cast, paint, grey metallic,            |

## DM-1200D DYNAMIC MICROPHONE

Appearance