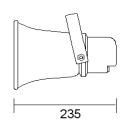

#### **Specification**

| Model                      | T-720B                               |
|----------------------------|--------------------------------------|
| Power Taps @100V           | 7.5W ,15W                            |
| Power Taps @70V            | 3.75W ,7.5W                          |
| Impedance                  | Black: Com White:1.3KΩ Green:670 Ω   |
| SPL(1W/1M)                 | 103dB ±3dB                           |
| Max.SPL (Rated W/1M)       | 115dB                                |
| Frequency Response (-10dB) | 250-8KHz                             |
| Finish                     | Baffle: ABS, White                   |
| IP Rate                    | IP ×6                                |
| Dimensions                 | 221×165×235mm                        |
| Weight                     | 1.6kg                                |
| Mounting                   | With mounting bracket fixed by screw |

### Appearance: