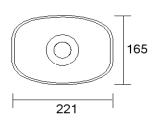

#### **Specification**

| Model                      | T-720B                               |
|----------------------------|--------------------------------------|
| Power Taps @100V           | 7.5W ,15W                            |
| Power Taps @70V            | 3.75W ,7.5W                          |
| Impedance                  | Black: Com White:1.3KΩ Green:670 Ω   |
| SPL(1W/1M)                 | 103dB ±3dB                           |
| Max.SPL (Rated W/1M)       | 115dB                                |
| Frequency Response (-10dB) | 250-8KHz                             |
| Finish                     | Baffle: ABS, White                   |
| IP Rate                    | IP ×6                                |
| Dimensions                 | 221×165×235mm                        |
| Weight                     | 1.6kg                                |
| Mounting                   | With mounting bracket fixed by screw |

### Appearance: