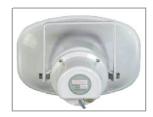

V            | 3.75W ,7.5W                          |
| Impedance                  | Black: Com White:1.3KΩ Green:670 Ω   |
| SPL(1W/1M)                 | 103dB ±3dB                           |
| Max.SPL (Rated W/1M)       | 115dB                                |
| Frequency Response (-10dB) | 250-8KHz                             |
| Finish                     | Baffle: ABS, White                   |
| IP Rate                    | IP ×6                                |
| Dimensions                 | 221×165×235mm                        |
| Weight                     | 1.6kg                                |
| Mounting                   | With mounting bracket fixed by screw |

Website: www.itc-pa.com.cn; Mail: info@itc-pa.com.cn



# T-720B Weatherproof Horn Loudspeaker

### Appearance:













## **Frequency Response**