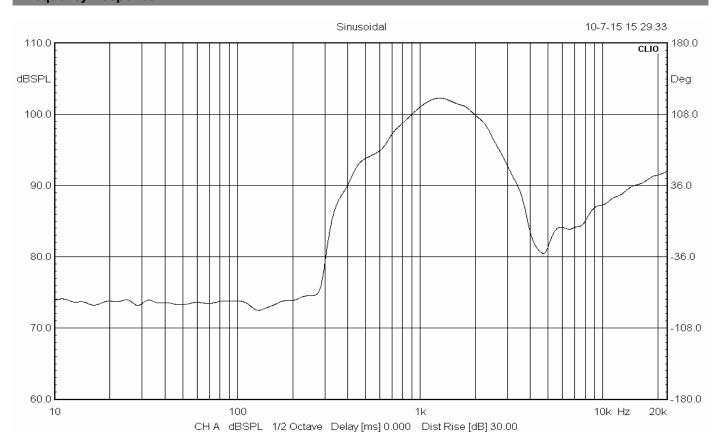

The built-in horn speaker driver is designed of wide frequency response 250-8kHz, the multiple power taps 7.5W & 15W are helpful for different applications varies from room size and ambient noise surroundings.

#### **Specification**

| Model                      | T-720B                               |
|----------------------------|--------------------------------------|
| Power Taps @100V           | 7.5W ,15W                            |
| Power Taps @70V            | 3.75W ,7.5W                          |
| Impedance                  | Black: Com White:1.3KΩ Green:670 Ω   |
| SPL(1W/1M)                 | 103dB ±3dB                           |
| Max.SPL (Rated W/1M)       | 115dB                                |
| Frequency Response (-10dB) | 250-8KHz                             |
| Finish                     | Baffle: ABS, White                   |
| IP Rate                    | IP ×6                                |
| Dimensions                 | 221×165×235mm                        |
| Weight                     | 1.6kg                                |
| Mounting                   | With mounting bracket fixed by screw |

## **Frequency Response**