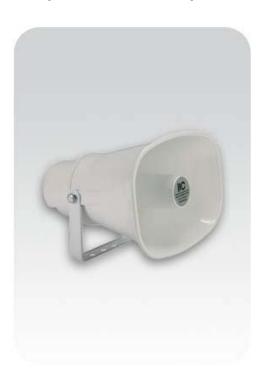

## T-720B Weatherproof Horn Loudspeaker

#### **Description**

The T-720B is a waterproof horn speaker built-in 70v/100v transformer. The 70v/100v transformer technique reduces line losses on longer distance and allows easy parallel connection of multiple loudspeakers.

The ABS enclosure and metal bracket are of white color. Easy and secure wall mount installation through the supplied mounting bracket.

It is ideal choice for industrial and commercial applications in the outdoor area of train station, shopping mall, parking area and factory where background music and paging is needed.