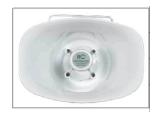

| 3.75W ,7.5W                          |
| Impedance                  | Black: Com White:1.3KΩ Green:670 Ω   |
| SPL(1W/1M)                 | 103dB ±3dB                           |
| Max.SPL (Rated W/1M)       | 115dB                                |
| Frequency Response (-10dB) | 250-8KHz                             |
| Finish                     | Baffle: ABS, White                   |
| IP Rate                    | IP ×6                                |
| Dimensions                 | 221×165×235mm                        |
| Weight                     | 1.6kg                                |
| Mounting                   | With mounting bracket fixed by screw |

Website: www.itc-pa.com.cn; Mail: info@itc-pa.com.cn



# T-720B Weatherproof Horn Loudspeaker

### Appearance:













## **Frequency Response**