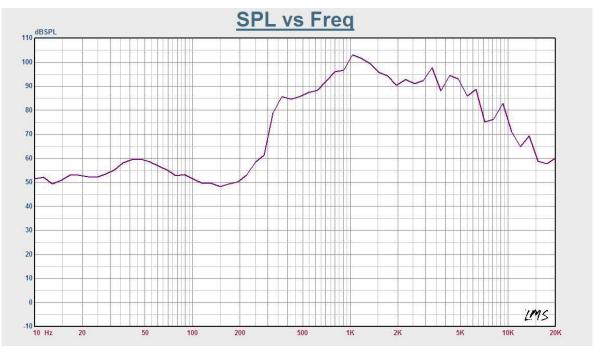

The built-in horn speaker driver is designed of wide frequency response 300-13kHz, the multiple power taps 15W & 30W are helpful for different applications varies from room size and ambient noise surroundings.

## **Frequency Response:**