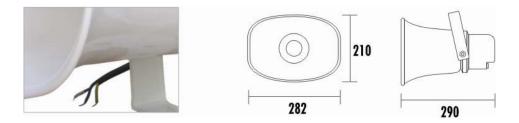

#### **Specification**

| Model                      | T-720A                               |
|----------------------------|--------------------------------------|
| Power Taps @100V           | 15W, 30W                             |
| Power Taps @70V            | 7.5W, 15W                            |
| Impedance                  | Black: Com White: 330Ω               |
|                            | Green: 670Ω                          |
| SPL(1W/1M)                 | 103dB±3dB                            |
| Max. SPL (Rated W/1M)      | 118dB                                |
| Frequency Response (-10dB) | 300-13KHz                            |
| Finish                     | Baffle: ABS, White                   |
| IP Rate                    | IPx6                                 |
| Dimensions                 | 282 x 210 x 290mm                    |
| Weight                     | 2.1Kg                                |
| Mounting                   | With mounting bracket fixed by screw |

### Appearance: