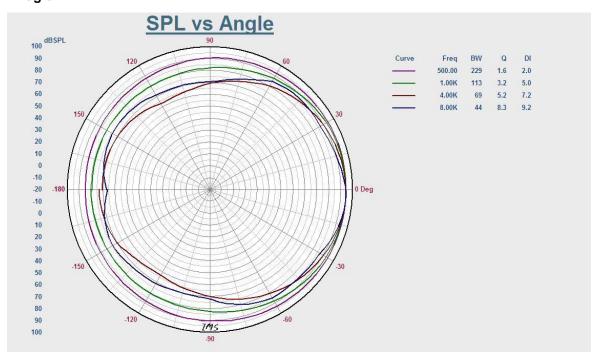

mpedance                  | Black: Com White: 330Ω               |
|                            | Green: 670Ω                          |
| SPL(1W/1M)                 | 103dB±3dB                            |
| Max. SPL (Rated W/1M)      | 118dB                                |
| Frequency Response (-10dB) | 300-13KHz                            |
| Finish                     | Baffle: ABS, White                   |
| IP Rate                    | IPx6                                 |
| Dimensions                 | 282 x 210 x 290mm                    |
| Weight                     | 2.1Kg                                |
| Mounting                   | With mounting bracket fixed by screw |

Website: www.itc-pa.com.cn; Mail: info@itc-pa.com.cn



### Appearance:



## **Direction Diagram:**



## **Frequency Response:**