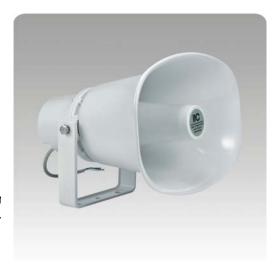

# T-720A Weatherproof Horn Speaker(15W-30W)

#### Description

The T-720A is a waterproof horn speaker built-in 70v/100v transformer The 70v/100v transformer technique reduces line losses on longer distance and allows easy parallel connection of multiple loudspeakers.

The ABS enclosure and metal bracket are of white color. Easy and secure wall mount installation through the supplied mounting bracket.

It is ideal choice for industrial and commercial applications in the outdoor area of parking, park, garden, corridor and playground where paging is needed.