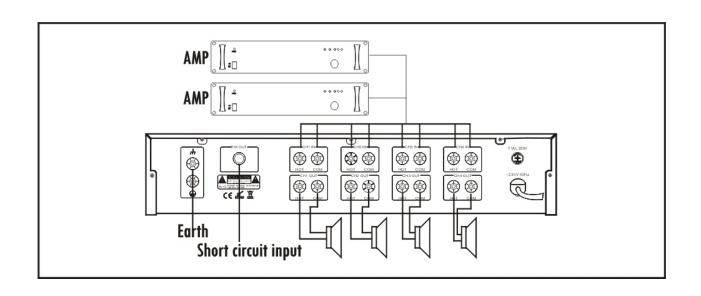

## **Features**

- \* Rack mounted design in 2U height
- \* 4 independent input and output channels, 70  $\sim$  100V, 20A for each
- \* Automatically cut off output when there is lightning to protect amplifier and speaker from damage
- \* Earth line automatically direct the lightning into the ground
- \* Concise LED indicator display for normal/protection status
- \* Over voltage and leakage protection