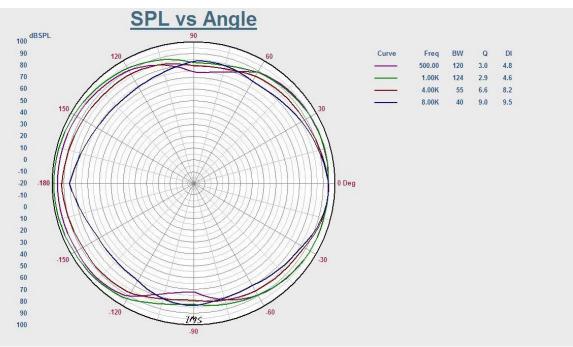

| Black: Com Red:6.7KΩ Green:3.3KΩ White:1.7KΩ |
| SPL(1W/1M)                 | 89dB                                         |
| Max. SPL (Rated W/1M)      | 96dB                                         |
| Frequency Response (-10dB) | 80-16KHz                                     |
| Finish                     | Baffle: ABS, white Grille: Steel, white      |
| Speaker Driver             | 5" x 1                                       |
| Cutout Size                | 145mm                                        |
| Dimensions                 | 170 x 80mm                                   |
| Weight                     | 0.75Kg                                       |
| Mounting                   | Spring-clip                                  |



### Appearance:



## **Direction Diagram:**



## **Frequency Response:**



Website: www.itc-pa.com.cn; Mail: info@itc-pa.com.cn