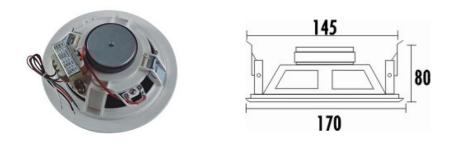

### **Specification**

| Model                      | T-105U                                       |
|----------------------------|----------------------------------------------|
| Power Taps @100V           | 1.5W, 3W, 6W                                 |
| Power Taps @70V            | 0.75W, 1.5W, 3W                              |
| Impedance                  | Black: Com Red:6.7KΩ Green:3.3KΩ White:1.7KΩ |
| SPL(1W/1M)                 | 89dB                                         |
| Max. SPL (Rated W/1M)      | 96dB                                         |
| Frequency Response (-10dB) | 80-16KHz                                     |
| Finish                     | Baffle: ABS, white Grille: Steel, white      |
| Speaker Driver             | 5" x 1                                       |
| Cutout Size                | 145mm                                        |
| Dimensions                 | 170 x 80mm                                   |
| Weight                     | 0.75Kg                                       |
| Mounting                   | Spring-clip                                  |

### Appearance: