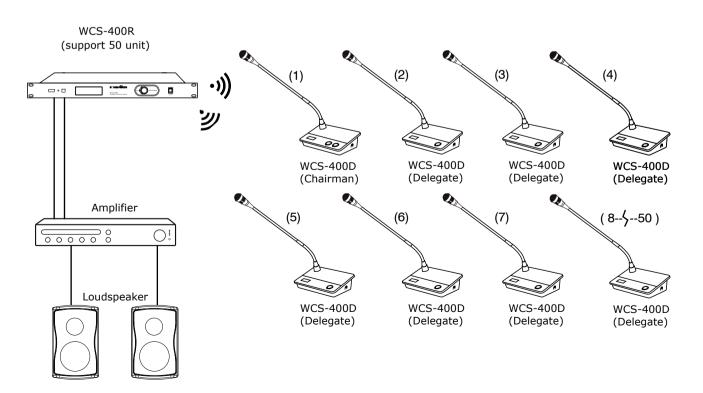

### Diagram

WCS-400R with high flexibility and reliability, Controller Unit offers simple operation with FIFO microphone mode, built in USB port for recording in MP3 format and Support up to 32GB drive. This series can be perfectly integrated into any conference rooms or meeting rooms without additional wiring. It's the best wireless conference solutions for small scale conferences.

#### Feature

- LCD display for status information and function.
- Built in USB port for recording in MP3 format and Support up to 32GB.
- With HD circuit design, system create high performance sound quality.
- Maximum 20 sets system can be used at the same venue.
- Control for up to 50 wireless discussion units.(included 1 unit chairman) can be connected with one central control.
- · Easy to move and easy to Installation without problem wiring connection.
- Up to 3 open microphones at the same time.
- Operational microphone modes: FIFO mode: delegates can override each other simply by activating their microphones. (1/2/3)
- Typical range 60 m (200 ft).
- Built-in rack mount kit easy to to store and installed in a standard 19 inches 1U rack.