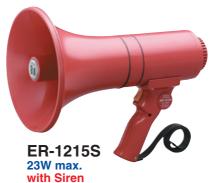

|                         | ER-520                                                                        | ER-520W                                                                       | ER-520S                                                                                        | ER-1215                                                                       | ER-1215S                                                                                       |  |
|-------------------------|-------------------------------------------------------------------------------|-------------------------------------------------------------------------------|------------------------------------------------------------------------------------------------|-------------------------------------------------------------------------------|------------------------------------------------------------------------------------------------|--|
| Power Source            |                                                                               | R6P (AA) × 8 (12V DC)                                                         |                                                                                                |                                                                               | R14P (C) × 6 (9V DC)                                                                           |  |
| Rated Output            | 6W                                                                            |                                                                               |                                                                                                | 15W                                                                           |                                                                                                |  |
| Maximum Output          | 10W                                                                           |                                                                               |                                                                                                | 23W                                                                           |                                                                                                |  |
| Battery Life            | Approx. 10 hours (JEITA)* —                                                   | Voice: Approx. 10 hours (JEITA)*2<br>Whistle: Approx. 30 min (JEITA)*2        | Voice: Approx. 10 hours (JEITA)* <sup>2</sup> ,<br>Siren: Approx. 40 min (JEITA)* <sup>2</sup> | Voice: Approx. 14 hours (JEITA)*2 —                                           | Voice: Approx. 14 hours (JEITA)* <sup>2</sup> ,<br>Siren: Approx. 20 min (JEITA)* <sup>2</sup> |  |
| Audible Range           | Voice: Approx. 250m (JEITA)*                                                  | Voice: Approx. 250m (JEITA)*2,<br>Whistle: Approx. 315m (JEITA)*2             | Voice: Approx. 250m (JEITA)*2<br>Siren: Approx. 315m (JEITA)*2                                 | Voice: Approx. 315m (JEITA)*2                                                 | Voice: Approx. 315m (JEITA)* <sup>2</sup> ,<br>Siren: Approx. 500m (JEITA)* <sup>2</sup>       |  |
| Signal Sound            | _                                                                             | Whistle                                                                       | Siren                                                                                          | _                                                                             | Siren                                                                                          |  |
| Diaphragm               | Polyimide film (voice coil, bobbin)                                           |                                                                               |                                                                                                |                                                                               |                                                                                                |  |
| Anti-bacteria Treatment | Mouth and handle                                                              |                                                                               |                                                                                                |                                                                               |                                                                                                |  |
| Operating Temperature   | −10°C to +40°C                                                                |                                                                               |                                                                                                |                                                                               |                                                                                                |  |
| Finish                  | Horn: ABS resin, light gray<br>Others: ABS resin, gray<br>Strap: Nylon, black | Horn: ABS resin, light gray<br>Others: ABS resin, gray<br>Strap: Nylon, black | Horn: ABS resin, red<br>Others: ABS resin, red<br>Strap: Nylon, black                          | Horn: ABS resin, light gray<br>Others: ABS resin, gray<br>Strap: Nylon, black | Horn: ABS resin, red<br>Others: ABS resin, red<br>Strap: Nylon, black                          |  |
| Dimensions              | 160 (W) × 256 (H) × 260 (D)mm                                                 |                                                                               | 210 (W) × 291 (H) × 346 (D)mm                                                                  |                                                                               |                                                                                                |  |
| Weight                  | 620g (without batteries)                                                      | 650g (without batteries)                                                      | 650g (without batteries)                                                                       | 1.1kg (without batteries)                                                     | 1.2kg (without batteries)                                                                      |  |