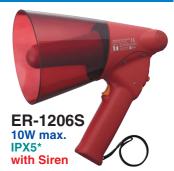

All models incorporate anti-bacterial treatment to cope with multi-user environments.

Featuring compact and stylish designs with powerful outputs, TOA megaphones also offer splash-resistant megaphones as well as high-performance shoulder types that provide a separate auxiliary input and even wireless microphone capability (ER-2930W). Other features such as siren (S) and whistle (W) are available on some models.

|                         | ER-1203                                                                                | ER-1206                                                                                                                          | ER-1206W                                                                                                                                                                                              | ER-1206S                                                                                                                                                                           |  |  |
|-------------------------|----------------------------------------------------------------------------------------|----------------------------------------------------------------------------------------------------------------------------------|-------------------------------------------------------------------------------------------------------------------------------------------------------------------------------------------------------|------------------------------------------------------------------------------------------------------------------------------------------------------------------------------------|--|--|
| Power Source            | R6P (AA) × 4 (6V DC)                                                                   | R6P (AA) × 6 (9V DC) or R6P (AA) × 4 with battery spacer (6V DC)                                                                 |                                                                                                                                                                                                       |                                                                                                                                                                                    |  |  |
| Rated Output            | 3W                                                                                     | 6W                                                                                                                               |                                                                                                                                                                                                       |                                                                                                                                                                                    |  |  |
| Maximum Output          | 4W                                                                                     | 10W                                                                                                                              |                                                                                                                                                                                                       |                                                                                                                                                                                    |  |  |
| Battery Life            | Approx. 8 hours                                                                        | When using six R6P batteries (JEITA)*2 Voice: Approx. 8 hours — When using four R6P batteries (JEITA)*2 Voice: Approx. 5 hours — | When using six R6P batteries (JEITA)*2<br>Voice: Approx. 8 hours,<br>Whistle: Approx. 20 minutes<br>When using four R6P batteries (JEITA)*2<br>Voice: Approx. 5 hours,<br>Whistle: Approx. 10 minutes | When using six R6P batteries (JEITA)*2 Voice: Approx. 8 hours, Siren: Approx. 20 minutes When using four R6P batteries (JEITA)*2 Voice: Approx. 5 hours, Siren: Approx. 10 minutes |  |  |
| Audible Range           | Voice: Approx. 125m (JEITA)* <sup>2</sup> —                                            | Voice: Approx. 250m (JEITA)*2<br>—                                                                                               | Voice: Approx. 250m (JEITA)*2<br>Whistle: Approx. 315m (JEITA)*2                                                                                                                                      | Voice: Approx. 250m (JEITA)* <sup>2</sup><br>Siren: Approx. 315m (JEITA)* <sup>2</sup>                                                                                             |  |  |
| Signal Sound            | _                                                                                      | —                                                                                                                                | Whistle                                                                                                                                                                                               | Siren (sounds of 5 seconds intervals)                                                                                                                                              |  |  |
| Frequency Response      | 500 – 6,000Hz (SPL –20dB) 450 – 6,000Hz (SPL –20dB)                                    |                                                                                                                                  |                                                                                                                                                                                                       |                                                                                                                                                                                    |  |  |
| Magnetic Circuit        | Neodymium magnet, inner magnet type                                                    |                                                                                                                                  |                                                                                                                                                                                                       |                                                                                                                                                                                    |  |  |
| Diaphragm               | Polyimide film (voice coil, bobbin)                                                    |                                                                                                                                  |                                                                                                                                                                                                       |                                                                                                                                                                                    |  |  |
| Anti-bacteria Treatment | Mouth and handle                                                                       |                                                                                                                                  |                                                                                                                                                                                                       |                                                                                                                                                                                    |  |  |
| Water Protection        | IPX5                                                                                   |                                                                                                                                  |                                                                                                                                                                                                       |                                                                                                                                                                                    |  |  |
| Operating Temperature   | −10°C to +40°C                                                                         |                                                                                                                                  |                                                                                                                                                                                                       |                                                                                                                                                                                    |  |  |
| Finish                  | Horn: ASA resin, clear dark gray<br>Other: ASA resin, dark gray<br>Strap: Nylon, black | Horn: ASA resin, clear dark gray<br>Other: ASA resin,dark gray<br>Strap: Nylon, black                                            | Horn: ASA resin, clear dark gray<br>Other: ASA resin, yellow<br>Strap: Nylon, black                                                                                                                   | Horn: ASA resin, clear red<br>Other: ASA resin, red<br>Strap: Nylon, black                                                                                                         |  |  |
| Dimensions              | 137 (W) × 257,8 (H) × 210 (D)mm                                                        | 153 (W) × 266 (H) × 250 (D)mm                                                                                                    |                                                                                                                                                                                                       |                                                                                                                                                                                    |  |  |
| Weight                  | 610g (without batteries)                                                               | 660g (without batteries)                                                                                                         | 680g (without batteries)                                                                                                                                                                              | 680g (without batteries)                                                                                                                                                           |  |  |
| Accessory               | _                                                                                      | Battery spacer × 1                                                                                                               |                                                                                                                                                                                                       |                                                                                                                                                                                    |  |  |
| Option                  | Wall mounting bracket for megaphone : SP-1100                                          |                                                                                                                                  |                                                                                                                                                                                                       |                                                                                                                                                                                    |  |  |