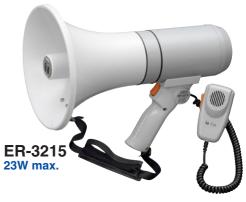

|                                 | ER-2215                                                                                      | ER-2215W                                                              | ER-3215                                                                                                                                                          | ER-2230W                                                                                                   | ER-2930W                                                                                                                                                        |  |
|---------------------------------|----------------------------------------------------------------------------------------------|-----------------------------------------------------------------------|------------------------------------------------------------------------------------------------------------------------------------------------------------------|------------------------------------------------------------------------------------------------------------|-----------------------------------------------------------------------------------------------------------------------------------------------------------------|--|
| Power Source                    | R14P (C) × 6 (9V DC)                                                                         |                                                                       |                                                                                                                                                                  | Battery: R20P (D) x 10 (15V DC)<br>External Power: 12V DC Battery                                          |                                                                                                                                                                 |  |
| Rated Output                    | 15W                                                                                          |                                                                       |                                                                                                                                                                  | 30W                                                                                                        |                                                                                                                                                                 |  |
| Maximum Output                  |                                                                                              | 23W                                                                   |                                                                                                                                                                  | 45W                                                                                                        |                                                                                                                                                                 |  |
| Battery Life                    | Approx. 9 hours (JEITA)*2 Voice: Approx. 9 hours (JEITA)*2 Whistle: Approx. 20 min (JEITA)*2 |                                                                       | Voice: Approx. 9 hours (JEITA)*2                                                                                                                                 | Voice: Approx. 17 hours (JEITA)*²<br>Whistle: Approx. 90 min (JEITA)*²                                     |                                                                                                                                                                 |  |
| Audible Range                   | Voice: Approx. 400m (JEITA)*2                                                                | Voice: Approx. 400m (JEITA)*2,<br>Whistle: Approx. 500m (JEITA)*2     | Voice: Approx. 400m (JEITA)*2                                                                                                                                    | Voice: Approx. 800m (JEITA)*²,<br>Whistle: Approx. 1000m (JEITA)*²                                         |                                                                                                                                                                 |  |
| Signal Sound                    | _                                                                                            | Whistle (1,600Hz to 2,400Hz)                                          | _                                                                                                                                                                | Whistle (1,600Hz to 2,400Hz)                                                                               |                                                                                                                                                                 |  |
| AUX Input Sensitivity           | _                                                                                            | _                                                                     | _                                                                                                                                                                | $-10 \text{dB}^{*1}$ (300mV), $10 \text{k}\Omega$ (ø3.5 mini jack, stereo plug acceptable), volume control |                                                                                                                                                                 |  |
| EXT Mic Input                   | _                                                                                            | _                                                                     | _                                                                                                                                                                | $600\Omega$ , unbalanced, ø $6.3$ phone jack, volume control                                               |                                                                                                                                                                 |  |
| Receiving Frequency             | _                                                                                            | _                                                                     | _                                                                                                                                                                | _                                                                                                          | UHF (800MHz band) and VHF (200MHz band)                                                                                                                         |  |
| Antenna                         | _                                                                                            | _                                                                     | _                                                                                                                                                                | _                                                                                                          | Fold-down flexible antenna                                                                                                                                      |  |
| Diaphragm                       | Polyimide film (voice coil, bobbin)                                                          |                                                                       |                                                                                                                                                                  |                                                                                                            |                                                                                                                                                                 |  |
| Anti-bacteria Treatment         | Microphone Mouth and hand                                                                    |                                                                       | Mouth and handle                                                                                                                                                 | Microphone                                                                                                 |                                                                                                                                                                 |  |
| Remaining<br>Battery Indication | _                                                                                            | _                                                                     | _                                                                                                                                                                | LED (also serves as a power indicator) Stereo ON: Normal use, Flashing: Batteries need replacement         |                                                                                                                                                                 |  |
| Operating Temperature           | −10°C to +40°C                                                                               |                                                                       |                                                                                                                                                                  |                                                                                                            |                                                                                                                                                                 |  |
| Finish                          | Horn: ABS resin, light gray<br>Microphone and others: ABS resin, gray<br>Strap: Nylon, black |                                                                       | Horn ring: Vinyl chloride, gray<br>Horn: Aluminum, light gray, paint<br>Case top: Die-cast aluminum, gray, paint<br>Strap: Nylon, black, Others: ABS resin, gray |                                                                                                            |                                                                                                                                                                 |  |
| Dimensions                      | ø210 × 336mm                                                                                 |                                                                       | 210 (W) x 219 (H) x 381 (D)mm<br>(when attaching the microphone)                                                                                                 | ø351 x 512mm                                                                                               |                                                                                                                                                                 |  |
| Weight                          | Body: 1.1kg<br>(without microphone and batteries)<br>Microphone: 150g                        | Body: 1.2kg<br>(without microphone and batteries)<br>Microphone: 150g | Body: 1.15kg<br>(without microphone and batteries)<br>Microphone: 150g                                                                                           | 3.6kg (without microphone and batteries)<br>Microphone: 150g                                               | 3.8kg (without microphone and batteries)<br>Microphone: 150g                                                                                                    |  |
| Accessories                     | _                                                                                            | _                                                                     | _                                                                                                                                                                | ø3.5 mini plug (AUX input x 1, External power supply cord (1m) x1,<br>Splash-proof cover x 1*3             |                                                                                                                                                                 |  |
| Option                          | Speaker stand: ST-16                                                                         |                                                                       | _                                                                                                                                                                | Speaker stand: ST-16,<br>Microphone: DM series                                                             | Speaker stand: ST-16, Microphone: DM series Wireless Microphone: WM-3220 series, WM-3310 series, WM-4200 series, WM-4300 series WTU-4800 series WTU-4800 series |  |