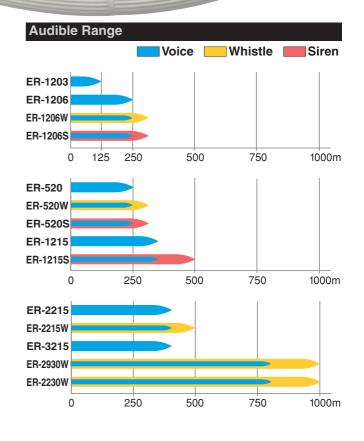

|                         | ER-1203                                                                                | ER-1206                                                                                                                          | ER-1206W                                                                                                                                                                                              | ER-1206S                                                                                                                                                                           |  |  |
|-------------------------|----------------------------------------------------------------------------------------|----------------------------------------------------------------------------------------------------------------------------------|-------------------------------------------------------------------------------------------------------------------------------------------------------------------------------------------------------|------------------------------------------------------------------------------------------------------------------------------------------------------------------------------------|--|--|
| Power Source            | R6P (AA) × 4 (6V DC)                                                                   | R6P (AA) × 6 (9V DC) or R6P (AA) × 4 with battery spacer (6V DC)                                                                 |                                                                                                                                                                                                       |                                                                                                                                                                                    |  |  |
| Rated Output            | 3W                                                                                     | 6W                                                                                                                               |                                                                                                                                                                                                       |                                                                                                                                                                                    |  |  |
| Maximum Output          | 4W                                                                                     | 10W                                                                                                                              |                                                                                                                                                                                                       |                                                                                                                                                                                    |  |  |
| Battery Life            | Approx. 8 hours                                                                        | When using six R6P batteries (JEITA)*2 Voice: Approx. 8 hours — When using four R6P batteries (JEITA)*2 Voice: Approx. 5 hours — | When using six R6P batteries (JEITA)*2<br>Voice: Approx. 8 hours,<br>Whistle: Approx. 20 minutes<br>When using four R6P batteries (JEITA)*2<br>Voice: Approx. 5 hours,<br>Whistle: Approx. 10 minutes | When using six R6P batteries (JEITA)*2 Voice: Approx. 8 hours, Siren: Approx. 20 minutes When using four R6P batteries (JEITA)*2 Voice: Approx. 5 hours, Siren: Approx. 10 minutes |  |  |
| Audible Range           | Voice: Approx. 125m (JEITA)* <sup>2</sup> —                                            | Voice: Approx. 250m (JEITA)*2<br>—                                                                                               | Voice: Approx. 250m (JEITA)*2<br>Whistle: Approx. 315m (JEITA)*2                                                                                                                                      | Voice: Approx. 250m (JEITA)* <sup>2</sup><br>Siren: Approx. 315m (JEITA)* <sup>2</sup>                                                                                             |  |  |
| Signal Sound            | _                                                                                      | —                                                                                                                                | Whistle                                                                                                                                                                                               | Siren (sounds of 5 seconds intervals)                                                                                                                                              |  |  |
| Frequency Response      | 500 – 6,000Hz (SPL –20dB) 450 – 6,000Hz (SPL –20dB)                                    |                                                                                                                                  |                                                                                                                                                                                                       |                                                                                                                                                                                    |  |  |
| Magnetic Circuit        | Neodymium magnet, inner magnet type                                                    |                                                                                                                                  |                                                                                                                                                                                                       |                                                                                                                                                                                    |  |  |
| Diaphragm               | Polyimide film (voice coil, bobbin)                                                    |                                                                                                                                  |                                                                                                                                                                                                       |                                                                                                                                                                                    |  |  |
| Anti-bacteria Treatment | Mouth and handle                                                                       |                                                                                                                                  |                                                                                                                                                                                                       |                                                                                                                                                                                    |  |  |
| Water Protection        | IPX5                                                                                   |                                                                                                                                  |                                                                                                                                                                                                       |                                                                                                                                                                                    |  |  |
| Operating Temperature   | −10°C to +40°C                                                                         |                                                                                                                                  |                                                                                                                                                                                                       |                                                                                                                                                                                    |  |  |
| Finish                  | Horn: ASA resin, clear dark gray<br>Other: ASA resin, dark gray<br>Strap: Nylon, black | Horn: ASA resin, clear dark gray<br>Other: ASA resin,dark gray<br>Strap: Nylon, black                                            | Horn: ASA resin, clear dark gray<br>Other: ASA resin, yellow<br>Strap: Nylon, black                                                                                                                   | Horn: ASA resin, clear red<br>Other: ASA resin, red<br>Strap: Nylon, black                                                                                                         |  |  |
| Dimensions              | 137 (W) × 257,8 (H) × 210 (D)mm                                                        | 153 (W) × 266 (H) × 250 (D)mm                                                                                                    |                                                                                                                                                                                                       |                                                                                                                                                                                    |  |  |
| Weight                  | 610g (without batteries)                                                               | 660g (without batteries)                                                                                                         | 680g (without batteries)                                                                                                                                                                              | 680g (without batteries)                                                                                                                                                           |  |  |
| Accessory               | _                                                                                      | Battery spacer × 1                                                                                                               |                                                                                                                                                                                                       |                                                                                                                                                                                    |  |  |
| Option                  | Wall mounting bracket for megaphone : SP-1100                                          |                                                                                                                                  |                                                                                                                                                                                                       |                                                                                                                                                                                    |  |  |

|                         | ER-520                                                                        | ER-520W                                                                       | ER-520S                                                                                        | ER-1215                                                                       | ER-1215S                                                                                       |  |
|-------------------------|-------------------------------------------------------------------------------|-------------------------------------------------------------------------------|------------------------------------------------------------------------------------------------|-------------------------------------------------------------------------------|------------------------------------------------------------------------------------------------|--|
| Power Source            |                                                                               | R6P (AA) × 8 (12V DC)                                                         |                                                                                                |                                                                               | R14P (C) × 6 (9V DC)                                                                           |  |
| Rated Output            | 6W                                                                            |                                                                               |                                                                                                | 15W                                                                           |                                                                                                |  |
| Maximum Output          | 10W                                                                           |                                                                               |                                                                                                | 23W                                                                           |                                                                                                |  |
| Battery Life            | Approx. 10 hours (JEITA)* —                                                   | Voice: Approx. 10 hours (JEITA)*2<br>Whistle: Approx. 30 min (JEITA)*2        | Voice: Approx. 10 hours (JEITA)* <sup>2</sup> ,<br>Siren: Approx. 40 min (JEITA)* <sup>2</sup> | Voice: Approx. 14 hours (JEITA)*2 —                                           | Voice: Approx. 14 hours (JEITA)* <sup>2</sup> ,<br>Siren: Approx. 20 min (JEITA)* <sup>2</sup> |  |
| Audible Range           | Voice: Approx. 250m (JEITA)*                                                  | Voice: Approx. 250m (JEITA)*2,<br>Whistle: Approx. 315m (JEITA)*2             | Voice: Approx. 250m (JEITA)*2<br>Siren: Approx. 315m (JEITA)*2                                 | Voice: Approx. 315m (JEITA)*2                                                 | Voice: Approx. 315m (JEITA)* <sup>2</sup> ,<br>Siren: Approx. 500m (JEITA)* <sup>2</sup>       |  |
| Signal Sound            | _                                                                             | Whistle                                                                       | Siren                                                                                          | _                                                                             | Siren                                                                                          |  |
| Diaphragm               | Polyimide film (voice coil, bobbin)                                           |                                                                               |                                                                                                |                                                                               |                                                                                                |  |
| Anti-bacteria Treatment | Mouth and handle                                                              |                                                                               |                                                                                                |                                                                               |                                                                                                |  |
| Operating Temperature   | −10°C to +40°C                                                                |                                                                               |                                                                                                |                                                                               |                                                                                                |  |
| Finish                  | Horn: ABS resin, light gray<br>Others: ABS resin, gray<br>Strap: Nylon, black | Horn: ABS resin, light gray<br>Others: ABS resin, gray<br>Strap: Nylon, black | Horn: ABS resin, red<br>Others: ABS resin, red<br>Strap: Nylon, black                          | Horn: ABS resin, light gray<br>Others: ABS resin, gray<br>Strap: Nylon, black | Horn: ABS resin, red<br>Others: ABS resin, red<br>Strap: Nylon, black                          |  |
| Dimensions              | 160 (W) × 256 (H) × 260 (D)mm                                                 |                                                                               | 210 (W) × 291 (H) × 346 (D)mm                                                                  |                                                                               |                                                                                                |  |
| Weight                  | 620g (without batteries)                                                      | 650g (without batteries)                                                      | 650g (without batteries)                                                                       | 1.1kg (without batteries)                                                     | 1.2kg (without batteries)                                                                      |  |

|                                 | ER-2215                                                                                      | ER-2215W                                                              | ER-3215                                                                                                                                                          | ER-2230W                                                                                                   | ER-2930W                                                                                                                                                        |  |
|---------------------------------|----------------------------------------------------------------------------------------------|-----------------------------------------------------------------------|------------------------------------------------------------------------------------------------------------------------------------------------------------------|------------------------------------------------------------------------------------------------------------|-----------------------------------------------------------------------------------------------------------------------------------------------------------------|--|
| Power Source                    | R14P (C) × 6 (9V DC)                                                                         |                                                                       |                                                                                                                                                                  | Battery: R20P (D) x 10 (15V DC)<br>External Power: 12V DC Battery                                          |                                                                                                                                                                 |  |
| Rated Output                    | 15W                                                                                          |                                                                       |                                                                                                                                                                  | 30W                                                                                                        |                                                                                                                                                                 |  |
| Maximum Output                  |                                                                                              | 23W                                                                   |                                                                                                                                                                  | 45W                                                                                                        |                                                                                                                                                                 |  |
| Battery Life                    | Approx. 9 hours (JEITA)*2 Voice: Approx. 9 hours (JEITA)*2 Whistle: Approx. 20 min (JEITA)*2 |                                                                       | Voice: Approx. 9 hours (JEITA)*2                                                                                                                                 | Voice: Approx. 17 hours (JEITA)*²<br>Whistle: Approx. 90 min (JEITA)*²                                     |                                                                                                                                                                 |  |
| Audible Range                   | Voice: Approx. 400m (JEITA)*2                                                                | Voice: Approx. 400m (JEITA)*2,<br>Whistle: Approx. 500m (JEITA)*2     | Voice: Approx. 400m (JEITA)*2                                                                                                                                    | Voice: Approx. 800m (JEITA)*²,<br>Whistle: Approx. 1000m (JEITA)*²                                         |                                                                                                                                                                 |  |
| Signal Sound                    | _                                                                                            | Whistle (1,600Hz to 2,400Hz)                                          | _                                                                                                                                                                | Whistle (1,600Hz to 2,400Hz)                                                                               |                                                                                                                                                                 |  |
| AUX Input Sensitivity           | _                                                                                            | _                                                                     | _                                                                                                                                                                | $-10 \text{dB}^{*1}$ (300mV), $10 \text{k}\Omega$ (ø3.5 mini jack, stereo plug acceptable), volume control |                                                                                                                                                                 |  |
| EXT Mic Input                   | _                                                                                            | _                                                                     | _                                                                                                                                                                | $600\Omega$ , unbalanced, ø $6.3$ phone jack, volume control                                               |                                                                                                                                                                 |  |
| Receiving Frequency             | _                                                                                            | _                                                                     | _                                                                                                                                                                | _                                                                                                          | UHF (800MHz band) and VHF (200MHz band)                                                                                                                         |  |
| Antenna                         | _                                                                                            | _                                                                     | _                                                                                                                                                                | _                                                                                                          | Fold-down flexible antenna                                                                                                                                      |  |
| Diaphragm                       | Polyimide film (voice coil, bobbin)                                                          |                                                                       |                                                                                                                                                                  |                                                                                                            |                                                                                                                                                                 |  |
| Anti-bacteria Treatment         | Microphone Mouth and hand                                                                    |                                                                       | Mouth and handle                                                                                                                                                 | Microphone                                                                                                 |                                                                                                                                                                 |  |
| Remaining<br>Battery Indication | _                                                                                            | _                                                                     | _                                                                                                                                                                | LED (also serves as a power indicator) Stereo ON: Normal use, Flashing: Batteries need replacement         |                                                                                                                                                                 |  |
| Operating Temperature           | −10°C to +40°C                                                                               |                                                                       |                                                                                                                                                                  |                                                                                                            |                                                                                                                                                                 |  |
| Finish                          | Horn: ABS resin, light gray<br>Microphone and others: ABS resin, gray<br>Strap: Nylon, black |                                                                       | Horn ring: Vinyl chloride, gray<br>Horn: Aluminum, light gray, paint<br>Case top: Die-cast aluminum, gray, paint<br>Strap: Nylon, black, Others: ABS resin, gray |                                                                                                            |                                                                                                                                                                 |  |
| Dimensions                      | ø210 × 336mm                                                                                 |                                                                       | 210 (W) x 219 (H) x 381 (D)mm<br>(when attaching the microphone)                                                                                                 | ø351 x 512mm                                                                                               |                                                                                                                                                                 |  |
| Weight                          | Body: 1.1kg<br>(without microphone and batteries)<br>Microphone: 150g                        | Body: 1.2kg<br>(without microphone and batteries)<br>Microphone: 150g | Body: 1.15kg<br>(without microphone and batteries)<br>Microphone: 150g                                                                                           | 3.6kg (without microphone and batteries)<br>Microphone: 150g                                               | 3.8kg (without microphone and batteries)<br>Microphone: 150g                                                                                                    |  |
| Accessories                     | _                                                                                            | _                                                                     | _                                                                                                                                                                | ø3.5 mini plug (AUX input x 1, External power supply cord (1m) x1,<br>Splash-proof cover x 1*3             |                                                                                                                                                                 |  |
| Option                          | Speaker stand: ST-16                                                                         |                                                                       | _                                                                                                                                                                | Speaker stand: ST-16,<br>Microphone: DM series                                                             | Speaker stand: ST-16, Microphone: DM series Wireless Microphone: WM-3220 series, WM-3310 series, WM-4200 series, WM-4300 series WTU-4800 series WTU-4800 series |  |