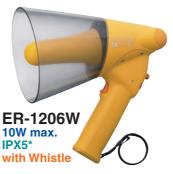

All models incorporate anti-bacterial treatment to cope with multi-user environments.

Featuring compact and stylish designs with powerful outputs, TOA megaphones also offer splash-resistant megaphones as well as high-performance shoulder types that provide a separate auxiliary input and even wireless microphone capability (ER-2930W). Other features such as siren (S) and whistle (W) are available on some models.

|                         | ER-1203                                                                                | ER-1206                                                                                                                          | ER-1206W                                                                                                                                                                                              | ER-1206S                                                                                                                                                                           |  |  |
|-------------------------|----------------------------------------------------------------------------------------|----------------------------------------------------------------------------------------------------------------------------------|-------------------------------------------------------------------------------------------------------------------------------------------------------------------------------------------------------|------------------------------------------------------------------------------------------------------------------------------------------------------------------------------------|--|--|
| Power Source            | R6P (AA) × 4 (6V DC)                                                                   | R6P (AA) × 6 (9V DC) or R6P (AA) × 4 with battery spacer (6V DC)                                                                 |                                                                                                                                                                                                       |                                                                                                                                                                                    |  |  |
| Rated Output            | 3W                                                                                     | 6W                                                                                                                               |                                                                                                                                                                                                       |                                                                                                                                                                                    |  |  |
| Maximum Output          | 4W                                                                                     | 10W                                                                                                                              |                                                                                                                                                                                                       |                                                                                                                                                                                    |  |  |
| Battery Life            | Approx. 8 hours                                                                        | When using six R6P batteries (JEITA)*2 Voice: Approx. 8 hours — When using four R6P batteries (JEITA)*2 Voice: Approx. 5 hours — | When using six R6P batteries (JEITA)*2<br>Voice: Approx. 8 hours,<br>Whistle: Approx. 20 minutes<br>When using four R6P batteries (JEITA)*2<br>Voice: Approx. 5 hours,<br>Whistle: Approx. 10 minutes | When using six R6P batteries (JEITA)*2 Voice: Approx. 8 hours, Siren: Approx. 20 minutes When using four R6P batteries (JEITA)*2 Voice: Approx. 5 hours, Siren: Approx. 10 minutes |  |  |
| Audible Range           | Voice: Approx. 125m (JEITA)* <sup>2</sup> —                                            | Voice: Approx. 250m (JEITA)*2<br>—                                                                                               | Voice: Approx. 250m (JEITA)*2<br>Whistle: Approx. 315m (JEITA)*2                                                                                                                                      | Voice: Approx. 250m (JEITA)* <sup>2</sup><br>Siren: Approx. 315m (JEITA)* <sup>2</sup>                                                                                             |  |  |
| Signal Sound            | _                                                                                      | —                                                                                                                                | Whistle                                                                                                                                                                                               | Siren (sounds of 5 seconds intervals)                                                                                                                                              |  |  |
| Frequency Response      | 500 – 6,000Hz (SPL –20dB) 450 – 6,000Hz (SPL –20dB)                                    |                                                                                                                                  |                                                                                                                                                                                                       |                                                                                                                                                                                    |  |  |
| Magnetic Circuit        | Neodymium magnet, inner magnet type                                                    |                                                                                                                                  |                                                                                                                                                                                                       |                                                                                                                                                                                    |  |  |
| Diaphragm               | Polyimide film (voice coil, bobbin)                                                    |                                                                                                                                  |                                                                                                                                                                                                       |                                                                                                                                                                                    |  |  |
| Anti-bacteria Treatment | Mouth and handle                                                                       |                                                                                                                                  |                                                                                                                                                                                                       |                                                                                                                                                                                    |  |  |
| Water Protection        | IPX5                                                                                   |                                                                                                                                  |                                                                                                                                                                                                       |                                                                                                                                                                                    |  |  |
| Operating Temperature   | −10°C to +40°C                                                                         |                                                                                                                                  |                                                                                                                                                                                                       |                                                                                                                                                                                    |  |  |
| Finish                  | Horn: ASA resin, clear dark gray<br>Other: ASA resin, dark gray<br>Strap: Nylon, black | Horn: ASA resin, clear dark gray<br>Other: ASA resin,dark gray<br>Strap: Nylon, black                                            | Horn: ASA resin, clear dark gray<br>Other: ASA resin, yellow<br>Strap: Nylon, black                                                                                                                   | Horn: ASA resin, clear red<br>Other: ASA resin, red<br>Strap: Nylon, black                                                                                                         |  |  |
| Dimensions              | 137 (W) × 257,8 (H) × 210 (D)mm                                                        | 153 (W) × 266 (H) × 250 (D)mm                                                                                                    |                                                                                                                                                                                                       |                                                                                                                                                                                    |  |  |
| Weight                  | 610g (without batteries)                                                               | 660g (without batteries)                                                                                                         | 680g (without batteries)                                                                                                                                                                              | 680g (without batteries)                                                                                                                                                           |  |  |
| Accessory               | _                                                                                      | Battery spacer × 1                                                                                                               |                                                                                                                                                                                                       |                                                                                                                                                                                    |  |  |
| Option                  | Wall mounting bracket for megaphone : SP-1100                                          |                                                                                                                                  |                                                                                                                                                                                                       |                                                                                                                                                                                    |  |  |