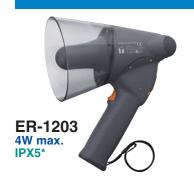

### **Splash-proof Hand Grip Type Megaphone**

\* Protected against heavy seas or water protected in powerfull jets shall not enter the enclosure.

|                         | ER-1203                                                                                | ER-1206                                                                                                                          | ER-1206W                                                                                                                                                                                              | ER-1206S                                                                                                                                                                           |  |  |
|-------------------------|----------------------------------------------------------------------------------------|----------------------------------------------------------------------------------------------------------------------------------|-------------------------------------------------------------------------------------------------------------------------------------------------------------------------------------------------------|------------------------------------------------------------------------------------------------------------------------------------------------------------------------------------|--|--|
| Power Source            | R6P (AA) × 4 (6V DC)                                                                   | R6P (AA) × 6 (9V DC) or R6P (AA) × 4 with battery spacer (6V DC)                                                                 |                                                                                                                                                                                                       |                                                                                                                                                                                    |  |  |
| Rated Output            | 3W                                                                                     | 6W                                                                                                                               |                                                                                                                                                                                                       |                                                                                                                                                                                    |  |  |
| Maximum Output          | 4W                                                                                     | 10W                                                                                                                              |                                                                                                                                                                                                       |                                                                                                                                                                                    |  |  |
| Battery Life            | Approx. 8 hours                                                                        | When using six R6P batteries (JEITA)*2 Voice: Approx. 8 hours — When using four R6P batteries (JEITA)*2 Voice: Approx. 5 hours — | When using six R6P batteries (JEITA)*2<br>Voice: Approx. 8 hours,<br>Whistle: Approx. 20 minutes<br>When using four R6P batteries (JEITA)*2<br>Voice: Approx. 5 hours,<br>Whistle: Approx. 10 minutes | When using six R6P batteries (JEITA)*2 Voice: Approx. 8 hours, Siren: Approx. 20 minutes When using four R6P batteries (JEITA)*2 Voice: Approx. 5 hours, Siren: Approx. 10 minutes |  |  |
| Audible Range           | Voice: Approx. 125m (JEITA)* <sup>2</sup> —                                            | Voice: Approx. 250m (JEITA)*2<br>—                                                                                               | Voice: Approx. 250m (JEITA)*2<br>Whistle: Approx. 315m (JEITA)*2                                                                                                                                      | Voice: Approx. 250m (JEITA)* <sup>2</sup><br>Siren: Approx. 315m (JEITA)* <sup>2</sup>                                                                                             |  |  |
| Signal Sound            | _                                                                                      | —                                                                                                                                | Whistle                                                                                                                                                                                               | Siren (sounds of 5 seconds intervals)                                                                                                                                              |  |  |
| Frequency Response      | 500 – 6,000Hz (SPL –20dB) 450 – 6,000Hz (SPL –20dB)                                    |                                                                                                                                  |                                                                                                                                                                                                       |                                                                                                                                                                                    |  |  |
| Magnetic Circuit        | Neodymium magnet, inner magnet type                                                    |                                                                                                                                  |                                                                                                                                                                                                       |                                                                                                                                                                                    |  |  |
| Diaphragm               | Polyimide film (voice coil, bobbin)                                                    |                                                                                                                                  |                                                                                                                                                                                                       |                                                                                                                                                                                    |  |  |
| Anti-bacteria Treatment | Mouth and handle                                                                       |                                                                                                                                  |                                                                                                                                                                                                       |                                                                                                                                                                                    |  |  |
| Water Protection        | IPX5                                                                                   |                                                                                                                                  |                                                                                                                                                                                                       |                                                                                                                                                                                    |  |  |
| Operating Temperature   | −10°C to +40°C                                                                         |                                                                                                                                  |                                                                                                                                                                                                       |                                                                                                                                                                                    |  |  |
| Finish                  | Horn: ASA resin, clear dark gray<br>Other: ASA resin, dark gray<br>Strap: Nylon, black | Horn: ASA resin, clear dark gray<br>Other: ASA resin,dark gray<br>Strap: Nylon, black                                            | Horn: ASA resin, clear dark gray<br>Other: ASA resin, yellow<br>Strap: Nylon, black                                                                                                                   | Horn: ASA resin, clear red<br>Other: ASA resin, red<br>Strap: Nylon, black                                                                                                         |  |  |
| Dimensions              | 137 (W) × 257,8 (H) × 210 (D)mm                                                        | 153 (W) × 266 (H) × 250 (D)mm                                                                                                    |                                                                                                                                                                                                       |                                                                                                                                                                                    |  |  |
| Weight                  | 610g (without batteries)                                                               | 660g (without batteries)                                                                                                         | 680g (without batteries)                                                                                                                                                                              | 680g (without batteries)                                                                                                                                                           |  |  |
| Accessory               | _                                                                                      | Battery spacer × 1                                                                                                               |                                                                                                                                                                                                       |                                                                                                                                                                                    |  |  |
| Option                  | Wall mounting bracket for megaphone : SP-1100                                          |                                                                                                                                  |                                                                                                                                                                                                       |                                                                                                                                                                                    |  |  |