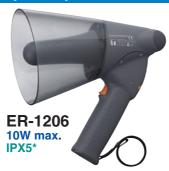

#### **Compact Hand Grip Type Megaphone**

|                         | ER-1203                                                                                | ER-1206                                                                                                                          | ER-1206W                                                                                                                                                                                              | ER-1206S                                                                                                                                                                           |  |  |
|-------------------------|----------------------------------------------------------------------------------------|----------------------------------------------------------------------------------------------------------------------------------|-------------------------------------------------------------------------------------------------------------------------------------------------------------------------------------------------------|------------------------------------------------------------------------------------------------------------------------------------------------------------------------------------|--|--|
| Power Source            | R6P (AA) × 4 (6V DC)                                                                   | R6P (AA) × 6 (9V DC) or R6P (AA) × 4 with battery spacer (6V DC)                                                                 |                                                                                                                                                                                                       |                                                                                                                                                                                    |  |  |
| Rated Output            | 3W                                                                                     | 6W                                                                                                                               |                                                                                                                                                                                                       |                                                                                                                                                                                    |  |  |
| Maximum Output          | 4W                                                                                     | 10W                                                                                                                              |                                                                                                                                                                                                       |                                                                                                                                                                                    |  |  |
| Battery Life            | Approx. 8 hours                                                                        | When using six R6P batteries (JEITA)*2 Voice: Approx. 8 hours — When using four R6P batteries (JEITA)*2 Voice: Approx. 5 hours — | When using six R6P batteries (JEITA)*2<br>Voice: Approx. 8 hours,<br>Whistle: Approx. 20 minutes<br>When using four R6P batteries (JEITA)*2<br>Voice: Approx. 5 hours,<br>Whistle: Approx. 10 minutes | When using six R6P batteries (JEITA)*2 Voice: Approx. 8 hours, Siren: Approx. 20 minutes When using four R6P batteries (JEITA)*2 Voice: Approx. 5 hours, Siren: Approx. 10 minutes |  |  |
| Audible Range           | Voice: Approx. 125m (JEITA)* <sup>2</sup> —                                            | Voice: Approx. 250m (JEITA)*2<br>—                                                                                               | Voice: Approx. 250m (JEITA)*2<br>Whistle: Approx. 315m (JEITA)*2                                                                                                                                      | Voice: Approx. 250m (JEITA)* <sup>2</sup><br>Siren: Approx. 315m (JEITA)* <sup>2</sup>                                                                                             |  |  |
| Signal Sound            | _                                                                                      | —                                                                                                                                | Whistle                                                                                                                                                                                               | Siren (sounds of 5 seconds intervals)                                                                                                                                              |  |  |
| Frequency Response      | 500 – 6,000Hz (SPL –20dB) 450 – 6,000Hz (SPL –20dB)                                    |                                                                                                                                  |                                                                                                                                                                                                       |                                                                                                                                                                                    |  |  |
| Magnetic Circuit        | Neodymium magnet, inner magnet type                                                    |                                                                                                                                  |                                                                                                                                                                                                       |                                                                                                                                                                                    |  |  |
| Diaphragm               | Polyimide film (voice coil, bobbin)                                                    |                                                                                                                                  |                                                                                                                                                                                                       |                                                                                                                                                                                    |  |  |
| Anti-bacteria Treatment | Mouth and handle                                                                       |                                                                                                                                  |                                                                                                                                                                                                       |                                                                                                                                                                                    |  |  |
| Water Protection        | IPX5                                                                                   |                                                                                                                                  |                                                                                                                                                                                                       |                                                                                                                                                                                    |  |  |
| Operating Temperature   | −10°C to +40°C                                                                         |                                                                                                                                  |                                                                                                                                                                                                       |                                                                                                                                                                                    |  |  |
| Finish                  | Horn: ASA resin, clear dark gray<br>Other: ASA resin, dark gray<br>Strap: Nylon, black | Horn: ASA resin, clear dark gray<br>Other: ASA resin,dark gray<br>Strap: Nylon, black                                            | Horn: ASA resin, clear dark gray<br>Other: ASA resin, yellow<br>Strap: Nylon, black                                                                                                                   | Horn: ASA resin, clear red<br>Other: ASA resin, red<br>Strap: Nylon, black                                                                                                         |  |  |
| Dimensions              | 137 (W) × 257,8 (H) × 210 (D)mm                                                        | 153 (W) × 266 (H) × 250 (D)mm                                                                                                    |                                                                                                                                                                                                       |                                                                                                                                                                                    |  |  |
| Weight                  | 610g (without batteries)                                                               | 660g (without batteries)                                                                                                         | 680g (without batteries)                                                                                                                                                                              | 680g (without batteries)                                                                                                                                                           |  |  |
| Accessory               | _                                                                                      | Battery spacer × 1                                                                                                               |                                                                                                                                                                                                       |                                                                                                                                                                                    |  |  |
| Option                  | Wall mounting bracket for megaphone : SP-1100                                          |                                                                                                                                  |                                                                                                                                                                                                       |                                                                                                                                                                                    |  |  |