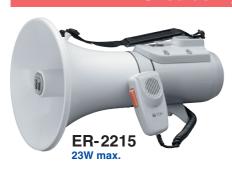

|                                 | ER-2215                                                                                      | ER-2215W                                                              | ER-3215                                                                                                                                                          | ER-2230W                                                                                                   | ER-2930W                                                                                                                                                        |  |
|---------------------------------|----------------------------------------------------------------------------------------------|-----------------------------------------------------------------------|------------------------------------------------------------------------------------------------------------------------------------------------------------------|------------------------------------------------------------------------------------------------------------|-----------------------------------------------------------------------------------------------------------------------------------------------------------------|--|
| Power Source                    | R14P (C) × 6 (9V DC)                                                                         |                                                                       |                                                                                                                                                                  | Battery: R20P (D) x 10 (15V DC)<br>External Power: 12V DC Battery                                          |                                                                                                                                                                 |  |
| Rated Output                    | 15W                                                                                          |                                                                       |                                                                                                                                                                  | 30W                                                                                                        |                                                                                                                                                                 |  |
| Maximum Output                  |                                                                                              | 23W                                                                   |                                                                                                                                                                  | 45W                                                                                                        |                                                                                                                                                                 |  |
| Battery Life                    | Approx. 9 hours (JEITA)*2 Voice: Approx. 9 hours (JEITA)*2 Whistle: Approx. 20 min (JEITA)*2 |                                                                       | Voice: Approx. 9 hours (JEITA)*2                                                                                                                                 | Voice: Approx. 17 hours (JEITA)*²<br>Whistle: Approx. 90 min (JEITA)*²                                     |                                                                                                                                                                 |  |
| Audible Range                   | Voice: Approx. 400m (JEITA)*2                                                                | Voice: Approx. 400m (JEITA)*2,<br>Whistle: Approx. 500m (JEITA)*2     | Voice: Approx. 400m (JEITA)*2                                                                                                                                    | Voice: Approx. 800m (JEITA)*²,<br>Whistle: Approx. 1000m (JEITA)*²                                         |                                                                                                                                                                 |  |
| Signal Sound                    | _                                                                                            | Whistle (1,600Hz to 2,400Hz)                                          | _                                                                                                                                                                | Whistle (1,600Hz to 2,400Hz)                                                                               |                                                                                                                                                                 |  |
| AUX Input Sensitivity           | _                                                                                            | _                                                                     | _                                                                                                                                                                | $-10 \text{dB}^{*1}$ (300mV), $10 \text{k}\Omega$ (ø3.5 mini jack, stereo plug acceptable), volume control |                                                                                                                                                                 |  |
| EXT Mic Input                   | _                                                                                            | _                                                                     | _                                                                                                                                                                | $600\Omega$ , unbalanced, ø $6.3$ phone jack, volume control                                               |                                                                                                                                                                 |  |
| Receiving Frequency             | _                                                                                            | _                                                                     | _                                                                                                                                                                | _                                                                                                          | UHF (800MHz band) and VHF (200MHz band)                                                                                                                         |  |
| Antenna                         | _                                                                                            | _                                                                     | _                                                                                                                                                                | _                                                                                                          | Fold-down flexible antenna                                                                                                                                      |  |
| Diaphragm                       | Polyimide film (voice coil, bobbin)                                                          |                                                                       |                                                                                                                                                                  |                                                                                                            |                                                                                                                                                                 |  |
| Anti-bacteria Treatment         | Microphone Mouth and hand                                                                    |                                                                       | Mouth and handle                                                                                                                                                 | Microphone                                                                                                 |                                                                                                                                                                 |  |
| Remaining<br>Battery Indication | _                                                                                            | _                                                                     | _                                                                                                                                                                | LED (also serves as a power indicator) Stereo ON: Normal use, Flashing: Batteries need replacement         |                                                                                                                                                                 |  |
| Operating Temperature           | −10°C to +40°C                                                                               |                                                                       |                                                                                                                                                                  |                                                                                                            |                                                                                                                                                                 |  |
| Finish                          | Horn: ABS resin, light gray<br>Microphone and others: ABS resin, gray<br>Strap: Nylon, black |                                                                       | Horn ring: Vinyl chloride, gray<br>Horn: Aluminum, light gray, paint<br>Case top: Die-cast aluminum, gray, paint<br>Strap: Nylon, black, Others: ABS resin, gray |                                                                                                            |                                                                                                                                                                 |  |
| Dimensions                      | ø210 × 336mm                                                                                 |                                                                       | 210 (W) x 219 (H) x 381 (D)mm<br>(when attaching the microphone)                                                                                                 | ø351 x 512mm                                                                                               |                                                                                                                                                                 |  |
| Weight                          | Body: 1.1kg<br>(without microphone and batteries)<br>Microphone: 150g                        | Body: 1.2kg<br>(without microphone and batteries)<br>Microphone: 150g | Body: 1.15kg<br>(without microphone and batteries)<br>Microphone: 150g                                                                                           | 3.6kg (without microphone and batteries)<br>Microphone: 150g                                               | 3.8kg (without microphone and batteries)<br>Microphone: 150g                                                                                                    |  |
| Accessories                     | _                                                                                            | _                                                                     | _                                                                                                                                                                | ø3.5 mini plug (AUX input x 1, External power supply cord (1m) x1,<br>Splash-proof cover x 1*3             |                                                                                                                                                                 |  |
| Option                          | Speaker stand: ST-16                                                                         |                                                                       | _                                                                                                                                                                | Speaker stand: ST-16,<br>Microphone: DM series                                                             | Speaker stand: ST-16, Microphone: DM series Wireless Microphone: WM-3220 series, WM-3310 series, WM-4200 series, WM-4300 series WTU-4800 series WTU-4800 series |  |