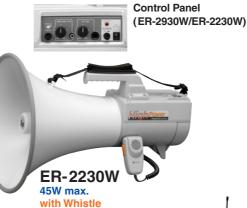

#### **Shoulder Type Megaphone**

|                                 | ER-2215                                                                                      | ER-2215W                                                              | ER-3215                                                                                                                                                          | ER-2230W                                                                                                   | ER-2930W                                                                                                                                                        |  |
|---------------------------------|----------------------------------------------------------------------------------------------|-----------------------------------------------------------------------|------------------------------------------------------------------------------------------------------------------------------------------------------------------|------------------------------------------------------------------------------------------------------------|-----------------------------------------------------------------------------------------------------------------------------------------------------------------|--|
| Power Source                    | R14P (C) × 6 (9V DC)                                                                         |                                                                       |                                                                                                                                                                  | Battery: R20P (D) x 10 (15V DC)<br>External Power: 12V DC Battery                                          |                                                                                                                                                                 |  |
| Rated Output                    | 15W                                                                                          |                                                                       |                                                                                                                                                                  | 30W                                                                                                        |                                                                                                                                                                 |  |
| Maximum Output                  |                                                                                              | 23W                                                                   |                                                                                                                                                                  | 45W                                                                                                        |                                                                                                                                                                 |  |
| Battery Life                    | Approx. 9 hours (JEITA)*2 Voice: Approx. 9 hours (JEITA)*2 Whistle: Approx. 20 min (JEITA)*2 |                                                                       | Voice: Approx. 9 hours (JEITA)*2                                                                                                                                 | Voice: Approx. 17 hours (JEITA)*²<br>Whistle: Approx. 90 min (JEITA)*²                                     |                                                                                                                                                                 |  |
| Audible Range                   | Voice: Approx. 400m (JEITA)*2                                                                | Voice: Approx. 400m (JEITA)*2,<br>Whistle: Approx. 500m (JEITA)*2     | Voice: Approx. 400m (JEITA)*2                                                                                                                                    | Voice: Approx. 800m (JEITA)*²,<br>Whistle: Approx. 1000m (JEITA)*²                                         |                                                                                                                                                                 |  |
| Signal Sound                    | _                                                                                            | Whistle (1,600Hz to 2,400Hz)                                          | _                                                                                                                                                                | Whistle (1,600Hz to 2,400Hz)                                                                               |                                                                                                                                                                 |  |
| AUX Input Sensitivity           | _                                                                                            | _                                                                     | _                                                                                                                                                                | $-10 \text{dB}^{*1}$ (300mV), $10 \text{k}\Omega$ (ø3.5 mini jack, stereo plug acceptable), volume control |                                                                                                                                                                 |  |
| EXT Mic Input                   | _                                                                                            | _                                                                     | _                                                                                                                                                                | $600\Omega$ , unbalanced, ø $6.3$ phone jack, volume control                                               |                                                                                                                                                                 |  |
| Receiving Frequency             | _                                                                                            | _                                                                     | _                                                                                                                                                                | _                                                                                                          | UHF (800MHz band) and VHF (200MHz band)                                                                                                                         |  |
| Antenna                         | _                                                                                            | _                                                                     | _                                                                                                                                                                | _                                                                                                          | Fold-down flexible antenna                                                                                                                                      |  |
| Diaphragm                       | Polyimide film (voice coil, bobbin)                                                          |                                                                       |                                                                                                                                                                  |                                                                                                            |                                                                                                                                                                 |  |
| Anti-bacteria Treatment         | Microphone Mouth and hand                                                                    |                                                                       | Mouth and handle                                                                                                                                                 | Microphone                                                                                                 |                                                                                                                                                                 |  |
| Remaining<br>Battery Indication | _                                                                                            | _                                                                     | _                                                                                                                                                                | LED (also serves as a power indicator) Stereo ON: Normal use, Flashing: Batteries need replacement         |                                                                                                                                                                 |  |
| Operating Temperature           | −10°C to +40°C                                                                               |                                                                       |                                                                                                                                                                  |                                                                                                            |                                                                                                                                                                 |  |
| Finish                          | Horn: ABS resin, light gray<br>Microphone and others: ABS resin, gray<br>Strap: Nylon, black |                                                                       | Horn ring: Vinyl chloride, gray<br>Horn: Aluminum, light gray, paint<br>Case top: Die-cast aluminum, gray, paint<br>Strap: Nylon, black, Others: ABS resin, gray |                                                                                                            |                                                                                                                                                                 |  |
| Dimensions                      | ø210 × 336mm                                                                                 |                                                                       | 210 (W) x 219 (H) x 381 (D)mm<br>(when attaching the microphone)                                                                                                 | ø351 x 512mm                                                                                               |                                                                                                                                                                 |  |
| Weight                          | Body: 1.1kg<br>(without microphone and batteries)<br>Microphone: 150g                        | Body: 1.2kg<br>(without microphone and batteries)<br>Microphone: 150g | Body: 1.15kg<br>(without microphone and batteries)<br>Microphone: 150g                                                                                           | 3.6kg (without microphone and batteries)<br>Microphone: 150g                                               | 3.8kg (without microphone and batteries)<br>Microphone: 150g                                                                                                    |  |
| Accessories                     | _                                                                                            | _                                                                     | _                                                                                                                                                                | ø3.5 mini plug (AUX input x 1, External power supply cord (1m) x1,<br>Splash-proof cover x 1*3             |                                                                                                                                                                 |  |
| Option                          | Speaker stand: ST-16                                                                         |                                                                       | _                                                                                                                                                                | Speaker stand: ST-16,<br>Microphone: DM series                                                             | Speaker stand: ST-16, Microphone: DM series Wireless Microphone: WM-3220 series, WM-3310 series, WM-4200 series, WM-4300 series WTU-4800 series WTU-4800 series |  |