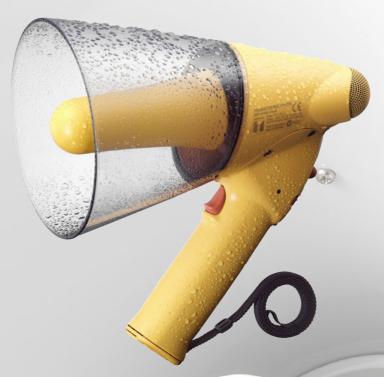

### **Splash-proof Hand Grip Type Megaphone**

\* Protected against heavy seas or water protected in powerfull jets shall not enter the enclosure.