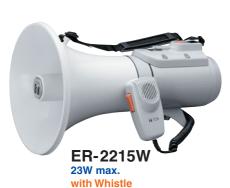

|                                 | ER-2215                                                                                      | ER-2215W                                                              | ER-3215                                                                                                                                                          | ER-2230W                                                                                                   | ER-2930W                                                                                                                                                        |  |
|---------------------------------|----------------------------------------------------------------------------------------------|-----------------------------------------------------------------------|------------------------------------------------------------------------------------------------------------------------------------------------------------------|------------------------------------------------------------------------------------------------------------|-----------------------------------------------------------------------------------------------------------------------------------------------------------------|--|
| Power Source                    | R14P (C) × 6 (9V DC)                                                                         |                                                                       |                                                                                                                                                                  | Battery: R20P (D) x 10 (15V DC)<br>External Power: 12V DC Battery                                          |                                                                                                                                                                 |  |
| Rated Output                    | 15W                                                                                          |                                                                       |                                                                                                                                                                  | 30W                                                                                                        |                                                                                                                                                                 |  |
| Maximum Output                  |                                                                                              | 23W                                                                   |                                                                                                                                                                  | 45W                                                                                                        |                                                                                                                                                                 |  |
| Battery Life                    | Approx. 9 hours (JEITA)*2 Voice: Approx. 9 hours (JEITA)*2 Whistle: Approx. 20 min (JEITA)*2 |                                                                       | Voice: Approx. 9 hours (JEITA)*2                                                                                                                                 | Voice: Approx. 17 hours (JEITA)*²<br>Whistle: Approx. 90 min (JEITA)*²                                     |                                                                                                                                                                 |  |
| Audible Range                   | Voice: Approx. 400m (JEITA)*2                                                                | Voice: Approx. 400m (JEITA)*2,<br>Whistle: Approx. 500m (JEITA)*2     | Voice: Approx. 400m (JEITA)*2                                                                                                                                    | Voice: Approx. 800m (JEITA)*²,<br>Whistle: Approx. 1000m (JEITA)*²                                         |                                                                                                                                                                 |  |
| Signal Sound                    | _                                                                                            | Whistle (1,600Hz to 2,400Hz)                                          | _                                                                                                                                                                | Whistle (1,600Hz to 2,400Hz)                                                                               |                                                                                                                                                                 |  |
| AUX Input Sensitivity           | _                                                                                            | _                                                                     | _                                                                                                                                                                | $-10 \text{dB}^{*1}$ (300mV), $10 \text{k}\Omega$ (ø3.5 mini jack, stereo plug acceptable), volume control |                                                                                                                                                                 |  |
| EXT Mic Input                   | _                                                                                            | _                                                                     | _                                                                                                                                                                | $600\Omega$ , unbalanced, ø $6.3$ phone jack, volume control                                               |                                                                                                                                                                 |  |
| Receiving Frequency             | _                                                                                            | _                                                                     | _                                                                                                                                                                | _                                                                                                          | UHF (800MHz band) and VHF (200MHz band)                                                                                                                         |  |
| Antenna                         | _                                                                                            | _                                                                     | _                                                                                                                                                                | _                                                                                                          | Fold-down flexible antenna                                                                                                                                      |  |
| Diaphragm                       | Polyimide film (voice coil, bobbin)                                                          |                                                                       |                                                                                                                                                                  |                                                                                                            |                                                                                                                                                                 |  |
| Anti-bacteria Treatment         | Microphone Mouth and hand                                                                    |                                                                       | Mouth and handle                                                                                                                                                 | Microphone                                                                                                 |                                                                                                                                                                 |  |
| Remaining<br>Battery Indication | _                                                                                            | _                                                                     | _                                                                                                                                                                | LED (also serves as a power indicator) Stereo ON: Normal use, Flashing: Batteries need replacement         |                                                                                                                                                                 |  |
| Operating Temperature           | −10°C to +40°C                                                                               |                                                                       |                                                                                                                                                                  |                                                                                                            |                                                                                                                                                                 |  |
| Finish                          | Horn: ABS resin, light gray<br>Microphone and others: ABS resin, gray<br>Strap: Nylon, black |                                                                       | Horn ring: Vinyl chloride, gray<br>Horn: Aluminum, light gray, paint<br>Case top: Die-cast aluminum, gray, paint<br>Strap: Nylon, black, Others: ABS resin, gray |                                                                                                            |                                                                                                                                                                 |  |
| Dimensions                      | ø210 × 336mm                                                                                 |                                                                       | 210 (W) x 219 (H) x 381 (D)mm<br>(when attaching the microphone)                                                                                                 | ø351 x 512mm                                                                                               |                                                                                                                                                                 |  |
| Weight                          | Body: 1.1kg<br>(without microphone and batteries)<br>Microphone: 150g                        | Body: 1.2kg<br>(without microphone and batteries)<br>Microphone: 150g | Body: 1.15kg<br>(without microphone and batteries)<br>Microphone: 150g                                                                                           | 3.6kg (without microphone and batteries)<br>Microphone: 150g                                               | 3.8kg (without microphone and batteries)<br>Microphone: 150g                                                                                                    |  |
| Accessories                     | _                                                                                            | _                                                                     | _                                                                                                                                                                | ø3.5 mini plug (AUX input x 1, External power supply cord (1m) x1,<br>Splash-proof cover x 1*3             |                                                                                                                                                                 |  |
| Option                          | Speaker stand: ST-16                                                                         |                                                                       | _                                                                                                                                                                | Speaker stand: ST-16,<br>Microphone: DM series                                                             | Speaker stand: ST-16, Microphone: DM series Wireless Microphone: WM-3220 series, WM-3310 series, WM-4200 series, WM-4300 series WTU-4800 series WTU-4800 series |  |