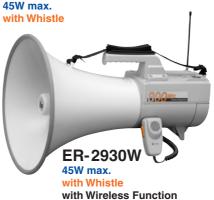

#### **Shoulder Type Megaphone**

|                                 | ER-2215                                                                                      | ER-2215W                                                              | ER-3215                                                                                                                                                          | ER-2230W                                                                                                   | ER-2930W                                                                                                                                                        |  |
|---------------------------------|----------------------------------------------------------------------------------------------|-----------------------------------------------------------------------|------------------------------------------------------------------------------------------------------------------------------------------------------------------|------------------------------------------------------------------------------------------------------------|-----------------------------------------------------------------------------------------------------------------------------------------------------------------|--|
| Power Source                    | R14P (C) × 6 (9V DC)                                                                         |                                                                       |                                                                                                                                                                  | Battery: R20P (D) x 10 (15V DC)<br>External Power: 12V DC Battery                                          |                                                                                                                                                                 |  |
| Rated Output                    | 15W                                                                                          |                                                                       |                                                                                                                                                                  | 30W                                                                                                        |                                                                                                                                                                 |  |
| Maximum Output                  |                                                                                              | 23W                                                                   |                                                                                                                                                                  | 45W                                                                                                        |                                                                                                                                                                 |  |
| Battery Life                    | Approx. 9 hours (JEITA)*2 Voice: Approx. 9 hours (JEITA)*2 Whistle: Approx. 20 min (JEITA)*2 |                                                                       | Voice: Approx. 9 hours (JEITA)*2                                                                                                                                 | Voice: Approx. 17 hours (JEITA)*²<br>Whistle: Approx. 90 min (JEITA)*²                                     |                                                                                                                                                                 |  |
| Audible Range                   | Voice: Approx. 400m (JEITA)*2                                                                | Voice: Approx. 400m (JEITA)*2,<br>Whistle: Approx. 500m (JEITA)*2     | Voice: Approx. 400m (JEITA)*2                                                                                                                                    | Voice: Approx. 800m (JEITA)*²,<br>Whistle: Approx. 1000m (JEITA)*²                                         |                                                                                                                                                                 |  |
| Signal Sound                    | _                                                                                            | Whistle (1,600Hz to 2,400Hz)                                          | _                                                                                                                                                                | Whistle (1,600Hz to 2,400Hz)                                                                               |                                                                                                                                                                 |  |
| AUX Input Sensitivity           | _                                                                                            | _                                                                     | _                                                                                                                                                                | $-10 \text{dB}^{*1}$ (300mV), $10 \text{k}\Omega$ (ø3.5 mini jack, stereo plug acceptable), volume control |                                                                                                                                                                 |  |
| EXT Mic Input                   | _                                                                                            | _                                                                     | _                                                                                                                                                                | $600\Omega$ , unbalanced, ø $6.3$ phone jack, volume control                                               |                                                                                                                                                                 |  |
| Receiving Frequency             | _                                                                                            | _                                                                     | _                                                                                                                                                                | _                                                                                                          | UHF (800MHz band) and VHF (200MHz band)                                                                                                                         |  |
| Antenna                         | _                                                                                            | _                                                                     | _                                                                                                                                                                | _                                                                                                          | Fold-down flexible antenna                                                                                                                                      |  |
| Diaphragm                       | Polyimide film (voice coil, bobbin)                                                          |                                                                       |                                                                                                                                                                  |                                                                                                            |                                                                                                                                                                 |  |
| Anti-bacteria Treatment         | Microphone Mouth and hand                                                                    |                                                                       | Mouth and handle                                                                                                                                                 | Microphone                                                                                                 |                                                                                                                                                                 |  |
| Remaining<br>Battery Indication | _                                                                                            | _                                                                     | _                                                                                                                                                                | LED (also serves as a power indicator) Stereo ON: Normal use, Flashing: Batteries need replacement         |                                                                                                                                                                 |  |
| Operating Temperature           | −10°C to +40°C                                                                               |                                                                       |                                                                                                                                                                  |                                                                                                            |                                                                                                                                                                 |  |
| Finish                          | Horn: ABS resin, light gray<br>Microphone and others: ABS resin, gray<br>Strap: Nylon, black |                                                                       | Horn ring: Vinyl chloride, gray<br>Horn: Aluminum, light gray, paint<br>Case top: Die-cast aluminum, gray, paint<br>Strap: Nylon, black, Others: ABS resin, gray |                                                                                                            |                                                                                                                                                                 |  |
| Dimensions                      | ø210 × 336mm                                                                                 |                                                                       | 210 (W) x 219 (H) x 381 (D)mm<br>(when attaching the microphone)                                                                                                 | ø351 x 512mm                                                                                               |                                                                                                                                                                 |  |
| Weight                          | Body: 1.1kg<br>(without microphone and batteries)<br>Microphone: 150g                        | Body: 1.2kg<br>(without microphone and batteries)<br>Microphone: 150g | Body: 1.15kg<br>(without microphone and batteries)<br>Microphone: 150g                                                                                           | 3.6kg (without microphone and batteries)<br>Microphone: 150g                                               | 3.8kg (without microphone and batteries)<br>Microphone: 150g                                                                                                    |  |
| Accessories                     | _                                                                                            | _                                                                     | _                                                                                                                                                                | ø3.5 mini plug (AUX input x 1, External power supply cord (1m) x1,<br>Splash-proof cover x 1*3             |                                                                                                                                                                 |  |
| Option                          | Speaker stand: ST-16                                                                         |                                                                       | _                                                                                                                                                                | Speaker stand: ST-16,<br>Microphone: DM series                                                             | Speaker stand: ST-16, Microphone: DM series Wireless Microphone: WM-3220 series, WM-3310 series, WM-4200 series, WM-4300 series WTU-4800 series WTU-4800 series |  |