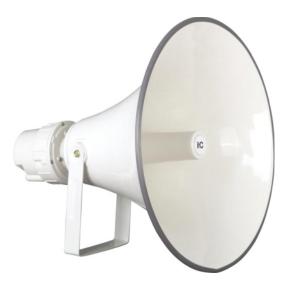

Material: plastic shell + iron mesh cover

**Description:**All aluminum alloy structure, wide frequency domain waterproof horn, large power, strong sound penetration, wide coverage, suitable for square, railway station, etc.