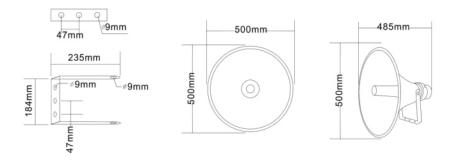

## **Specifications:**

| •                          |                          |
|----------------------------|--------------------------|
| Model                      | T-720CD                  |
| Rated Power(100V)          | 25W, 50W, 100W           |
| Rated Power(70V)           | 12.5W, 25W, 50W, 100W    |
| Maximum Power              | 200W                     |
| Impedance                  | COM /400Ω/200Ω/100Ω/ 50Ω |
| Frequency Response (-20dB) | 160-8KHz                 |
| Sensitivity (1W/1M)        | 114dB±3dB                |
| Dimension                  | 485×500mm                |
| Weight                     | 4.7Kg                    |
| IP Rate                    | IP×6                     |