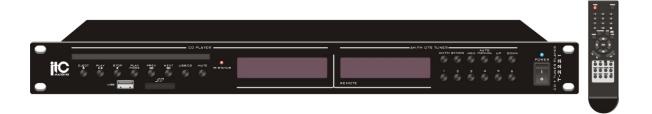

## **Features**

- \* 1U height and both tabletop & rack mount type
- \* Built-in CD player, MP3, tuner & remote control
- \* USB & SD inputs on front panel for MP3 player
- $^{\ast}$  AM/FM tuner each memory of 99 bands
- st One CD/MP3 stereo output and one tuner stereo output
- $\ensuremath{^{*}}$  Two florescent screens to display in English CD/MP3 and tuner separated
- \* Eject, play, stop, play mode, prev, next, USB/SD & mute functional buttons for CD/MP3 player
- $^{\ast}$  AM/FM, ST/MON, MEO, Auto/Manual, Up, down & 1-6 number buttons for tuner
- \* Remote control over music selection and volume control