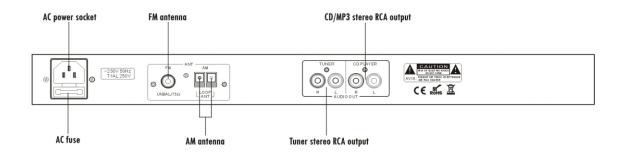

## Rear Panel T-2221

| Specifications     |                                                             |
|--------------------|-------------------------------------------------------------|
| Model              | T-2221                                                      |
| Frequency Response | 20Hz~20KHz(-2dB)                                            |
| THD                | ≪0.1%                                                       |
| Channel Separation | 65dB                                                        |
| Dynamic Range      | 75dB                                                        |
| S/N Ratio          | 85dB                                                        |
| Audio Output       | 0.775V/600 $\Omega$                                         |
| TUNER              |                                                             |
| Tunning            | FM: 87.5-108.0MHz, AM: 522-1620KHz                          |
| Antenna Input      | FM: 75 $\Omega$ Unbal, AM: Low impedance round ring antenna |
| Sensitivity        | FM: ≤10∪A, AM:≤100∪A                                        |
| Band Memory        | 99                                                          |
| Audio Output       | 0.775V/600 $\Omega$                                         |
| Power Supply       | ~110V/60Hz or ~230V/50Hz                                    |
| Dimensions         | 484x209x44mm                                                |
| Net Weight         | 3.7Kg                                                       |