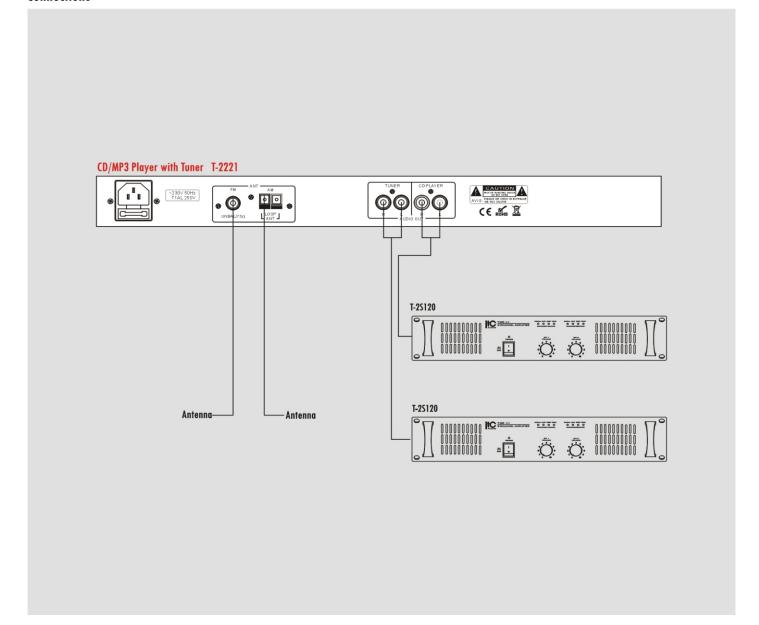

|                                                             |
| Tunning            | FM: 87.5-108.0MHz, AM: 522-1620KHz                          |
| Antenna Input      | FM: 75 $\Omega$ Unbal, AM: Low impedance round ring antenna |
| Sensitivity        | FM: ≤10∪A, AM:≤100∪A                                        |
| Band Memory        | 99                                                          |
| Audio Output       | 0.775V/600 $\Omega$                                         |
| Power Supply       | ~110V/60Hz or ~230V/50Hz                                    |
| Dimensions         | 484x209x44mm                                                |
| Net Weight         | 3.7Kg                                                       |



## Rear Panel T-2221



## **Connections**