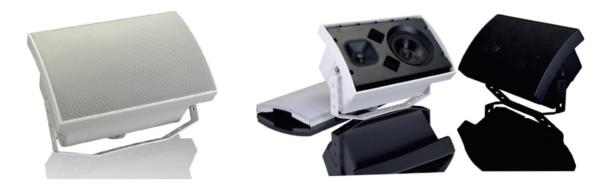

## Material: ABS

## **Features**

High-end outdoor wall-mounted speaker, small size with high power, delicate appearance, horn-type design, two-way, cost-effective, easy to install, suitable for background sound system in various outdoor places.

## **Technical Parameters**

| Model              | T-7BSB                | T-7BSW                |
|--------------------|-----------------------|-----------------------|
| Rated Power(I OOV) | 40W/20W/1OW/SW        | 40W/20W/1OW/SW        |
| Maximum Power      | BOW                   | BOW                   |
| Sensitivity        | 90dB                  | 90dB                  |
| Impedance          | 80/2500/5000/1 K0/2KO | 80/2500/5000/1 K0/2KO |
| Frequency Response | 70-20KHz              | 70-20KHz              |
| Speaker Unit       | S"X   1.S"X           | S"X I 1.S"XI          |
| Size               | 295X196X157mm         | 295X196X157mm         |
| Weight             | 2.BKg                 | 2.BKg                 |