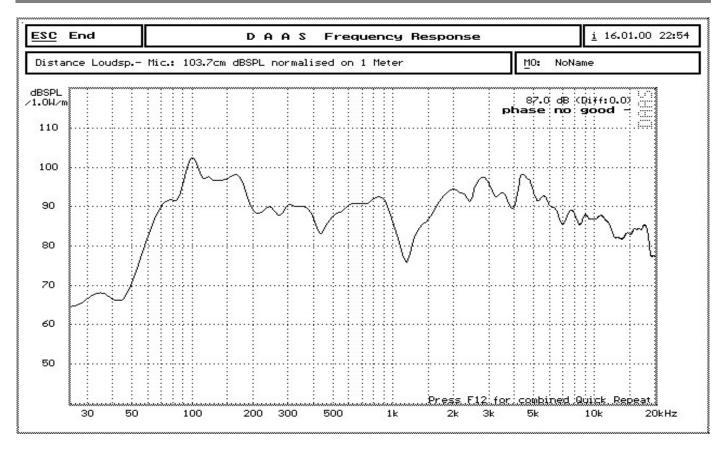

## **Frequency Response**

The built-in 6.5" speaker driver is designed of wide frequency response 150-15kHz, the multiple power taps 3W & 6W are helpful for different applications varies from room size and ambient noise surroundings. The metal grille and ABS baffle are painted in attractive RAL9016 white color and a ABS back cover is supplied. Its spring clamp makes the easy and secure installation.