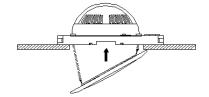

#### **Specification**

|                            | T (070             |                   |
|----------------------------|--------------------|-------------------|
| Model                      | T-107C             |                   |
| Power Taps @100V           | 3W, 6W             |                   |
| Power Taps @70V            | 1.5W, 3W           |                   |
| Impedance                  | Com/3.3KΩ/1.7KΩ    |                   |
| SPL(1W/1M)                 | 91dB               |                   |
| Max.SPL (Rated W/1M)       | 99dB               |                   |
| Frequency Response (-10dB) | 150-15KHz          |                   |
| Finish                     | Baffle: ABS, White | Cover: ABS, Black |
| Speaker Driver             | 6.5" ×1            |                   |
| Cutout Size                | 192mm              |                   |
| Dimensions                 | 230×130mm          |                   |
| Weight                     | 1Kg                |                   |
| Mounting                   | Spring-clip        |                   |