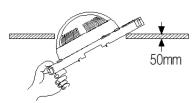

#### **Specification**

|                            | T (070             |                   |
|----------------------------|--------------------|-------------------|
| Model                      | T-107C             |                   |
| Power Taps @100V           | 3W, 6W             |                   |
| Power Taps @70V            | 1.5W, 3W           |                   |
| Impedance                  | Com/3.3KΩ/1.7KΩ    |                   |
| SPL(1W/1M)                 | 91dB               |                   |
| Max.SPL (Rated W/1M)       | 99dB               |                   |
| Frequency Response (-10dB) | 150-15KHz          |                   |
| Finish                     | Baffle: ABS, White | Cover: ABS, Black |
| Speaker Driver             | 6.5" ×1            |                   |
| Cutout Size                | 192mm              |                   |
| Dimensions                 | 230×130mm          |                   |
| Weight                     | 1Kg                |                   |
| Mounting                   | Spring-clip        |                   |