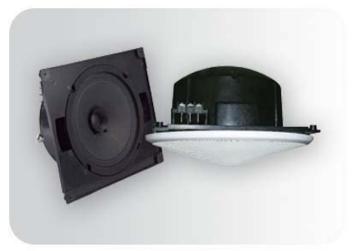

### Description

The T-107C is a ceiling speaker built-in 70v/100v transformer. The 70v/100v transformer technique reduces line losses on longer distance and allows easy parallel connection of multiple loudspeakers.

The built-in 6.5" speaker driver is designed of wide frequency response 150-15kHz, the multiple power taps 3W & 6W are helpful for different applications varies from room size and ambient noise surroundings. The metal grille and ABS baffle are painted in attractive RAL9016 white color and a ABS back cover is supplied. Its spring clamp makes the easy and secure installation.

## Appearance: