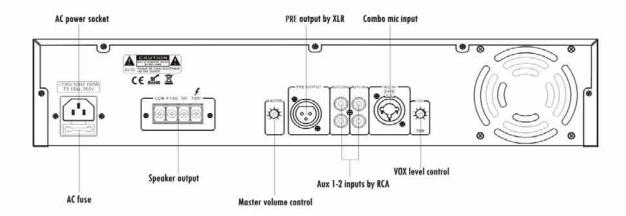

er                                       |
| Program Steps                       | Total 512 Steps, 1 day≤200 Steps                                                |
| Time Mode                           | 24 hours(hour-minutes-seconds) weekly                                           |
| Power Supply                        | ~110V/60Hz or ~230V/50Hz                                                        |
| Power Consumption                   | 350W                                                                            |
| Dimensions                          | 484x358x88mm                                                                    |
| Weight                              | 9.0Kg                                                                           |



## Rear Panel MPT240



## Connections