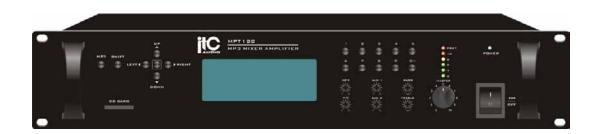

## **Features**

- \* Mixer amplifier built-in MP3 and weekly timer
- \* Amplifier power output from 60W, 120W to 240W
- \* Rack mount type in 2U height
- \* MP3 input by SD card in front panel
- \* 1 Mic input by Combo type
- \* 2 aux inputs by RCA type
- \* Balanced line output
- \* Speaker output: 70V, 100V and 4-16ohms
- \* Extensive protection include high temp, overload and short circuit.
- \* Mic1 input with priority over other inputs, and mute level control is supplied
- \* Bass/treble tone control and volume control for MP3, Mic, Aux1-2 and master volume control
- \* Play, all play circle, repeat, random play modes
- \* Weekly program over time, sound selection & play mode
- \* 4 master programs and 1 spare program
- \* 0 to 9 ten sound number direct selection buttons
- \* MP3, swift, up, down, left, right and ok functional buttons
- st 5 level output indicator, protection and power indicator