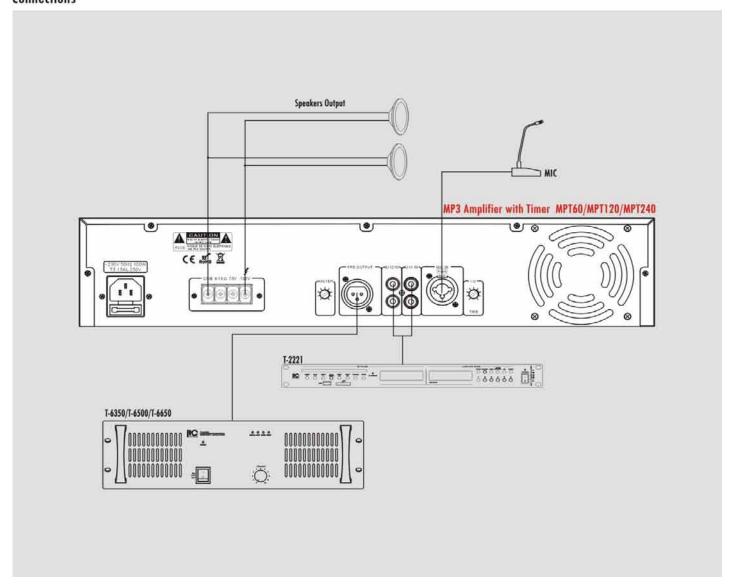

|
| Program Steps                       | Total 512 Steps, 1 day≤200 Steps                                                |
| Time Mode                           | 24 hours(hour-minutes-seconds) weekly                                           |
| Power Supply                        | ~110V/60Hz or ~230V/50Hz                                                        |
| Power Consumption                   | 350W                                                                            |
| Dimensions                          | 484x358x88mm                                                                    |
| Weight                              | 9.0Kg                                                                           |



## Rear Panel MPT240



## Connections