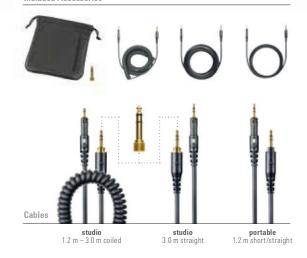

ars for excellent sound isolation in loud environments
- 90° swiveling earcups for easy, one-ear monitoring
- Professional-grade earpad and headband material delivers more durability and comfort
- Detachable cable (3 cables included)

| Driver              | 45 mm                             |
|---------------------|-----------------------------------|
| Magnet              | Neodymium                         |
| Voice Coil          | CCAW (Copper-clad aluminum wire)  |
| Frequency Response  | 15 – 28,000 Hz                    |
| Maximum Input Power | 1,600 mW at 1 kHz                 |
| Sensitivity         | 99 dB                             |
| Impedance           | 38 ohms                           |
| Weight              | 285 g without cable and connector |



Included Accessories