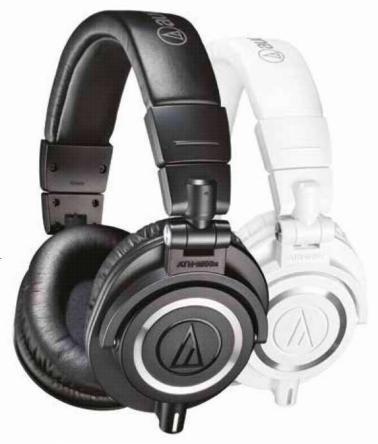

## **ATH-M50**x

This is the most critically acclaimed model in the M-Series line, praised by top audio engineers and pro audio reviewers year after year.

The **ATH-M50x** features the same coveted sonic signature, now with refined earpads and detachable cables. From large-aperture drivers to sound isolating earcups and robust construction, the **M50x** provides an unmatched experience for the most critical audio professionals.

- Critically acclaimed sonic performance praised by top audio engineers and pro audio reviewers
- Proprietary 45 mm large-aperture drivers with rare earth magnets and copper-clad aluminum wire voice coils
- Exceptional clarity throughout an extended frequency range, with deep, accurate bass response
- Circumaural design contours around the ears for excellent sound isolation in loud environments
- 90° swiveling earcups for easy, one-ear monitoring
- Professional-grade earpad and headband material delivers more durability and comfort
- Detachable cable (3 cables included)