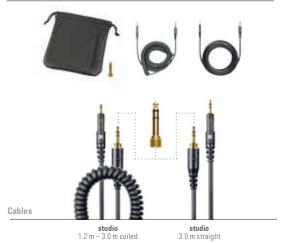

Included Accessories

- Cutting-edge engineering and robust construction
- 40 mm drivers with rare earth magnets and copper-clad aluminum wire voice coils
- Tuned flat for incredibly accurate sound monitoring across the entire frequency range
- Circumaural design contours around the ears for excellent sound isolation in loud environments
- 90° swiveling earcups for easy, one-ear monitoring
- Professional-grade earpad and headband material delivers more durability and comfort
- Detachable cable (2 cables included)