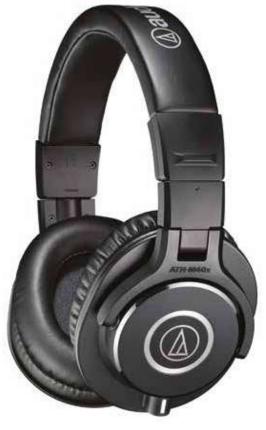

## **ATH-M40**x

The high-performance **ATH-M40x** professional headphones are tuned flat for incredibly accurate audio monitoring across an extended frequency range. Your studio experience is enhanced with superior sound isolation and swiveling earcups for convenient one-ear monitoring. Engineered with prograde materials and robust construction, the **M40x** excels in professional studio tracking and mixing, as well as DJ monitoring.

- Cutting-edge engineering and robust construction
- 40 mm drivers with rare earth magnets and copper-clad aluminum wire voice coils
- Tuned flat for incredibly accurate sound monitoring across the entire frequency range
- Circumaural design contours around the ears for excellent sound isolation in loud environments
- 90° swiveling earcups for easy, one-ear monitoring
- Professional-grade earpad and headband material delivers more durability and comfort
- Detachable cable (2 cables included)