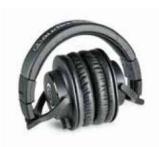

## **ATH-M40**x

The high-performance **ATH-M40x** professional headphones are tuned flat for incredibly accurate audio monitoring across an extended frequency range. Your studio experience is enhanced with superior sound isolation and swiveling earcups for convenient one-ear monitoring. Engineered with prograde materials and robust construction, the **M40x** excels in professional studio tracking and mixing, as well as DJ monitoring.