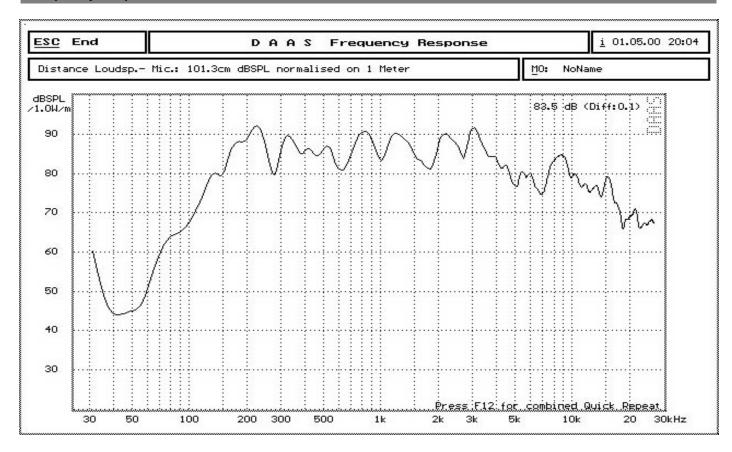

## **Frequency Response**

## **Specification**

| Model                      | T-1900A                                                 |
|----------------------------|---------------------------------------------------------|
| Power Taps @100V           | 12.5W, 25W                                              |
|                            | ·                                                       |
| Power Taps @70V            | 6.3W, 12.5W                                             |
| Impedance                  | Yellow, Green,:Com Blue: $400\Omega$ Brown: $800\Omega$ |
| SPL(1W/1M)                 | 90dB                                                    |
| Max. SPL (Rated W/1M)      | 104dB                                                   |
| Frequency Response (-10dB) | 100-14KHz                                               |
| Finish                     | ABS                                                     |
| Speaker Driver             | 5" ×1                                                   |
| IP Rate                    | IP x6                                                   |
| Cutout Size                | 180×180×180×180mm                                       |
| Weight                     | 3.8Kg                                                   |