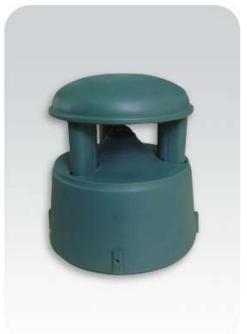

### **Description**

The T-1900A is a landscape garden speaker built-in 70v/100v transformer. The 70v/100v transformer technique reduces line losses on longer distance and allows easy parallel connection of multiple loudspeakers.

The fiber-glass enclosure is of green color and of weatherproof and heavy damage proof finish. Easy and secure wall mount installation in outdoor area.

It is ideal choice for industrial and commercial applications in the outdoor area of train station, shopping mall, parking area and factory where background music and paging is needed.