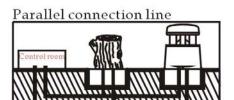

### **Description**

The T-1900A is a landscape garden speaker built-in 70v/100v transformer. The 70v/100v transformer technique reduces line losses on longer distance and allows easy parallel connection of multiple loudspeakers.