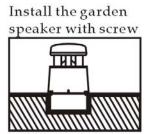

|
| Max. SPL (Rated W/1M)      | 104dB                                                   |
| Frequency Response (-10dB) | 100-14KHz                                               |
| Finish                     | ABS                                                     |
| Speaker Driver             | 5" ×1                                                   |
| IP Rate                    | IP x6                                                   |
| Cutout Size                | 180×180×180×180mm                                       |
| Weight                     | 3.8Kg                                                   |

Website: www.itc-pa.com.cn; Mail: info@itc-pa.com.cn



# T-1900A

## Landscape Garden Loudspeaker (Weatherproof)

#### Installation:

Dig the hole in the ground













## **Frequency Response**