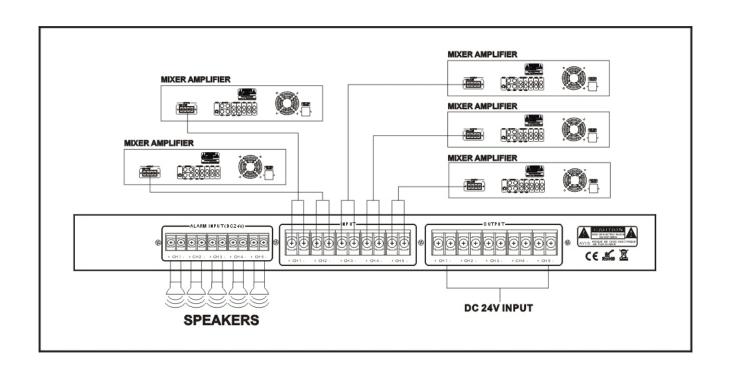

## **Features**

- \* 5 channel separate volume control
- \* Rack mounted design in 1U height
- \* Built-in relay
- \* An override feature is provided to disable the volume control settings in case of an emergency
- \* 5 channels inputs and outputs
- \* 5 independent channels, 200 watts per channel, total 1000W control capacity
- \* 5 steps attenuation
- \* Convenient and fast remote control the zone volume
- \* Frequency response from 100 Hz to 16 KHz while distortion less than 1.5dB
- \* DC 24V interface

## Model T-6239F Power Output 200 watts\*5 Inputs 5 channels Outputs 5 channels Frequency Response 100 Hz to 16 KHz( $\pm$ 1.5dB) Output Level 0V~100V Input 100V Relay DC 24V

5W

4.6Kg

484x209x44mm