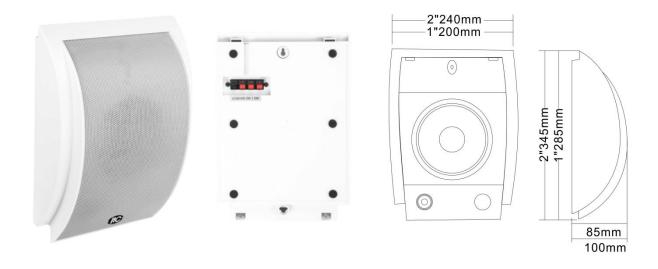

## **Specifications:**

| Model                      | T-611                                                                        |
|----------------------------|------------------------------------------------------------------------------|
| Power taps @100V           | 1.5W, 3W, 6W                                                                 |
| Power taps @70V            | 0.75W, 1.5W, 3W                                                              |
| Impedance                  | Black: Com Red: $6.7 \text{ K}\Omega/3.3 \text{ K}\Omega/1.7 \text{K}\Omega$ |
| SPL(1W/1M)                 | 90dB ±3dB                                                                    |
| Frequency response (-10dB) | 90-18KHz                                                                     |
| Speaker driver             | 5" x1 2"x1                                                                   |
| Dimensions                 | 285 x 200 x 85mm                                                             |
| Weight                     | 1.3Kg                                                                        |