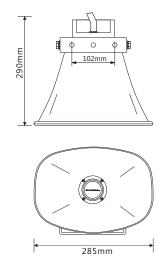

### **THREE-VIEW DIAGRAM**

### **TECHNICAL SPECIFICATIONS**

| Model                          | L-PHP30A           |
|--------------------------------|--------------------|
| Max power                      | 45 W               |
| Rated power                    | 30 W               |
| Power taps @ 100V              | 30 W / 15 W        |
| Power taps @ 70V               | 15 W / 7.5 W       |
| SPL at 30W / 1W ( 4k Hz, 1m)   | 117 dB / 105 dB    |
| Frequency response (-10 dB)    | 250 Hz - 10k Hz    |
| Dispersion angle (1k Hz/-6 dB) | 140°               |
| Rated input voltage            | 100 V / 70 V       |
| Rated impedance                | 333 Ω / 667 Ω      |
| Connector                      | Flexible wire      |
| Dimensions (W × H × D)         | 285 × 205 × 290 mm |
| Weight                         | 2.1 kg             |
| Color                          | White (RAL9010)    |
| Material                       | ABS                |