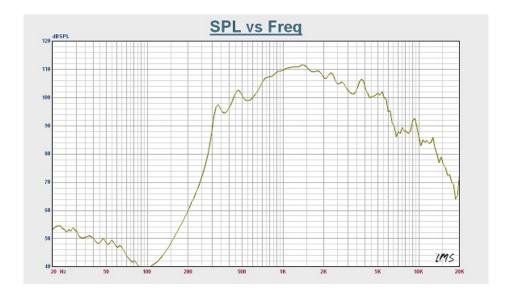

### **FREQUENCY RESPONSE**

### **TECHNICAL SPECIFICATIONS**

| Model                          | L-PHP30A           |
|--------------------------------|--------------------|
| Max power                      | 45 W               |
| Rated power                    | 30 W               |
| Power taps @ 100V              | 30 W / 15 W        |
| Power taps @ 70V               | 15 W / 7.5 W       |
| SPL at 30W / 1W ( 4k Hz, 1m)   | 117 dB / 105 dB    |
| Frequency response (-10 dB)    | 250 Hz - 10k Hz    |
| Dispersion angle (1k Hz/-6 dB) | 140°               |
| Rated input voltage            | 100 V / 70 V       |
| Rated impedance                | 333 Ω / 667 Ω      |
| Connector                      | Flexible wire      |
| Dimensions (W × H × D)         | 285 × 205 × 290 mm |
| Weight                         | 2.1 kg             |
| Color                          | White (RAL9010)    |
| Material                       | ABS                |