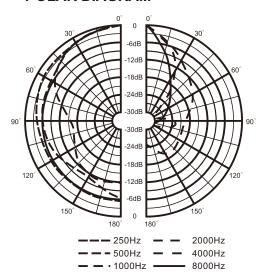

## **POLAR DIAGRAM**

### **TECHNICAL SPECIFICATIONS**

| Model                          | L-PHP30A           |
|--------------------------------|--------------------|
| Max power                      | 45 W               |
| Rated power                    | 30 W               |
| Power taps @ 100V              | 30 W / 15 W        |
| Power taps @ 70V               | 15 W / 7.5 W       |
| SPL at 30W / 1W ( 4k Hz, 1m)   | 117 dB / 105 dB    |
| Frequency response (-10 dB)    | 250 Hz - 10k Hz    |
| Dispersion angle (1k Hz/-6 dB) | 140°               |
| Rated input voltage            | 100 V / 70 V       |
| Rated impedance                | 333 Ω / 667 Ω      |
| Connector                      | Flexible wire      |
| Dimensions (W × H × D)         | 285 × 205 × 290 mm |
| Weight                         | 2.1 kg             |
| Color                          | White (RAL9010)    |
| Material                       | ABS                |